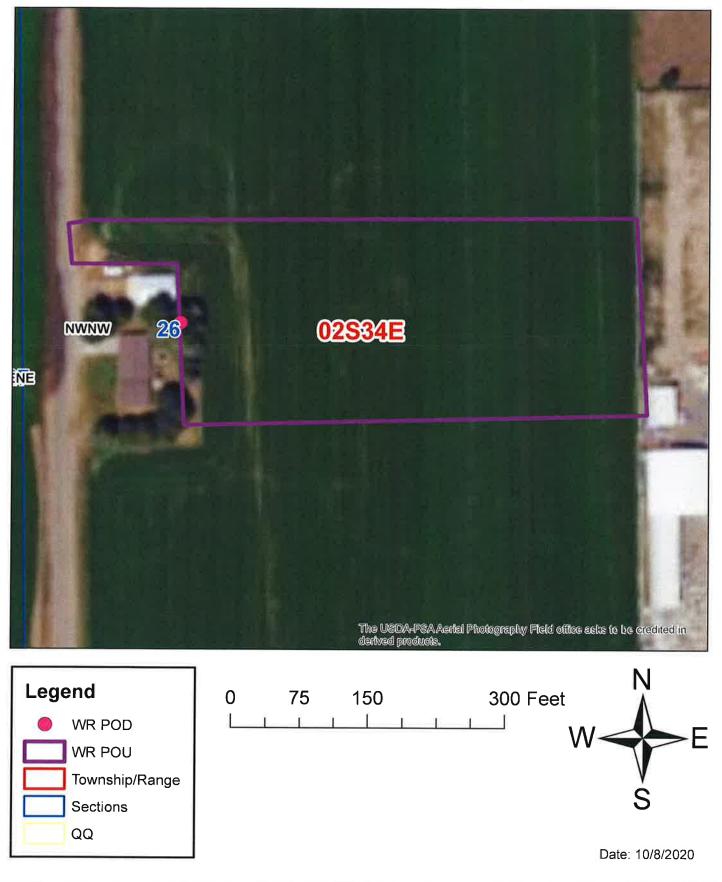

# Attachment to Transfer Approval 84338

This map depicts the place of use boundary at the time of this transfer approval and is attached to the approval document solely for illustrative purposes.

**DEPARTMENT OF WATER RESOURCES** Eastern Region • 900 N Skyline Drive, Suite A • Idaho Falls ID 83402-1718 Phone: (208) 525-7161 • Fax: (208) 525-7177 Website: idwr.idaho.gov • Email: easterninfo@idwr.idaho.gov