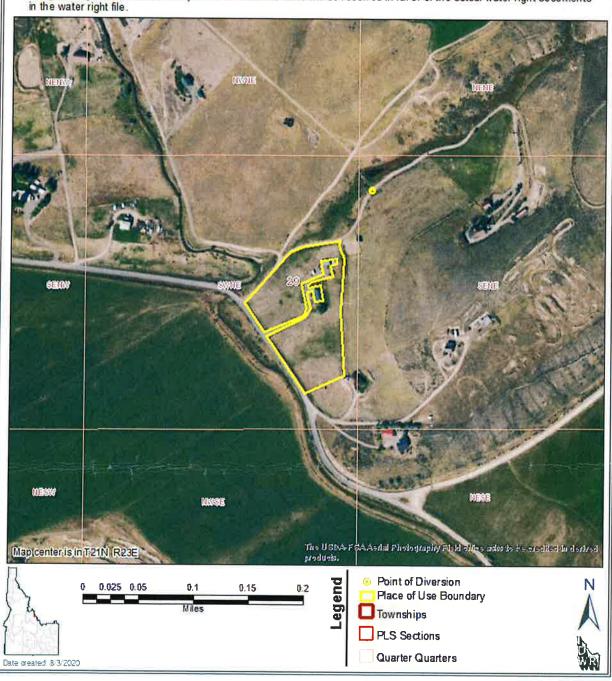

### **Water Right**

74-15624

IRRIGATION

The map depicts the place of use for the water use listed above and point(s) of diversion of this right as currently derived from interpretations of the paper records and is used solely for illustrative purposes. Discrepancies between the computer representation and the permanent document file will be resolved in favor of the actual water right documents in the water right file.