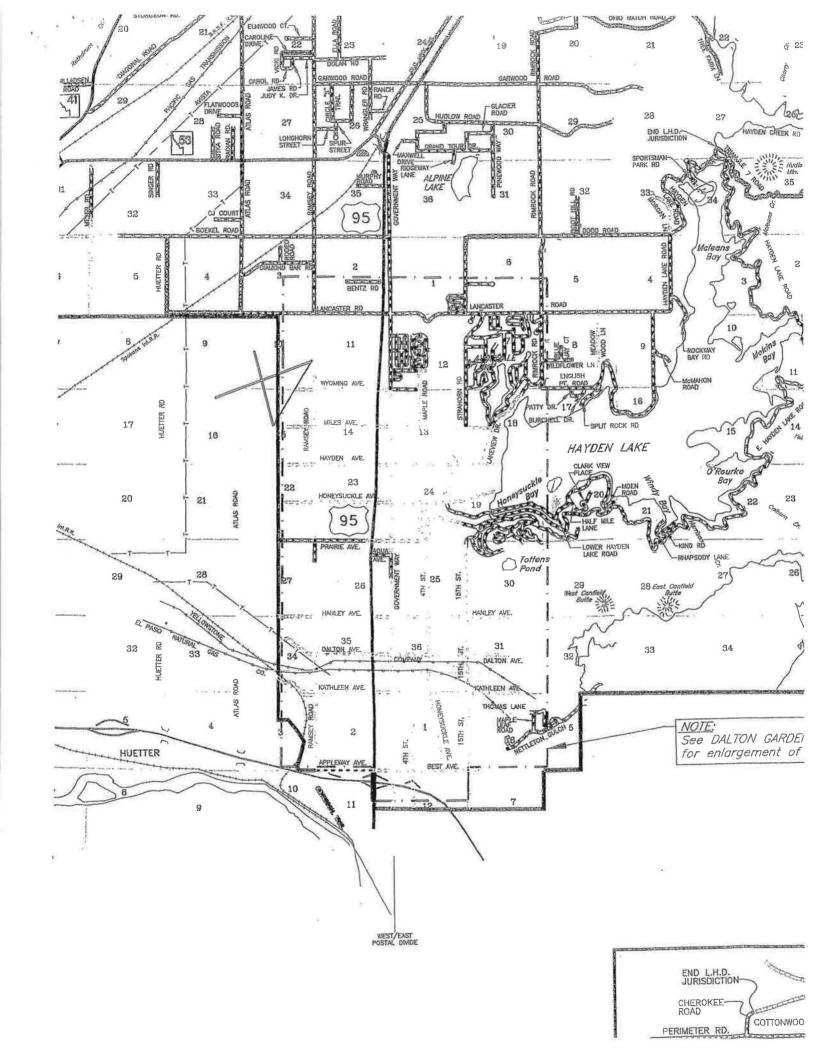

Bonny

3-9-09 3-18-2010

Hi Keith~

As per our conversation yesterday, I am enclosing a map with the following locations marked where Lakes Highway District will draw water from.

- 1. Toblers Marina Hayden Lake
- 2. Mokins Bay Hayden Lake
- 3. Sportsman Access Hayden Lake
- 4. Twin Lakes Boat Launch Twin Lakes
- 5. Spirit Lake Boat Launch Spirit Lake
- 6. Sage Creek Bunco Road
- 7. Lewellen Creek Lewellen Creek Road

You also indicated the item #3 regarding the places of use which are various roads in Lakes Highway District, was ok. The enclosed map shows our entire district in Sections, Townships and Ranges.

Thanks for you help Keith, and if you need any additional information for our application to be processed, please give me a call. Have a great day!!