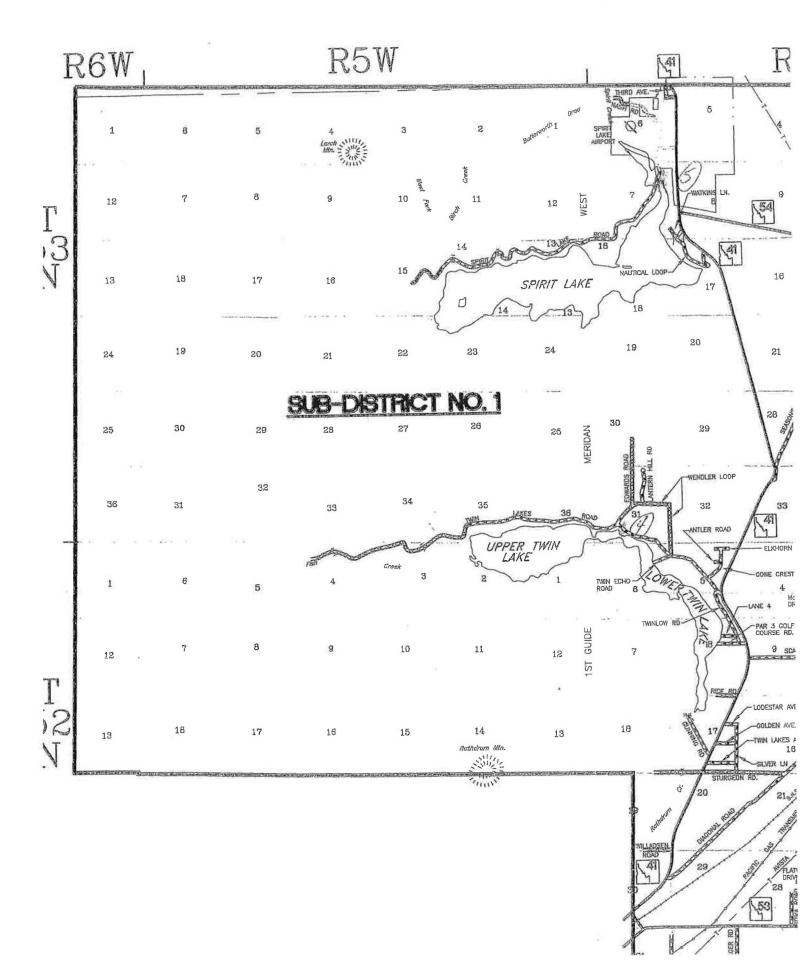

Bonny

3-9-09 3-18-2010

Hi Keith~

As per our conversation yesterday, I am enclosing a map with the following locations marked where Lakes Highway District will draw water from.

- 1. Toblers Marina Hayden Lake
- 2. Mokins Bay Hayden Lake
- 3. Sportsman Access Hayden Lake
- 4. Twin Lakes Boat Launch Twin Lakes
- 5. Spirit Lake Boat Launch Spirit Lake
- 6. Sage Creek Bunco Road
- 7. Lewellen Creek Lewellen Creek Road

You also indicated the item #3 regarding the places of use which are various roads in Lakes Highway District, was ok. The enclosed map shows our entire district in Sections, Townships and Ranges.

Thanks for you help Keith, and if you need any additional information for our application to be processed, please give me a call. Have a great day!!