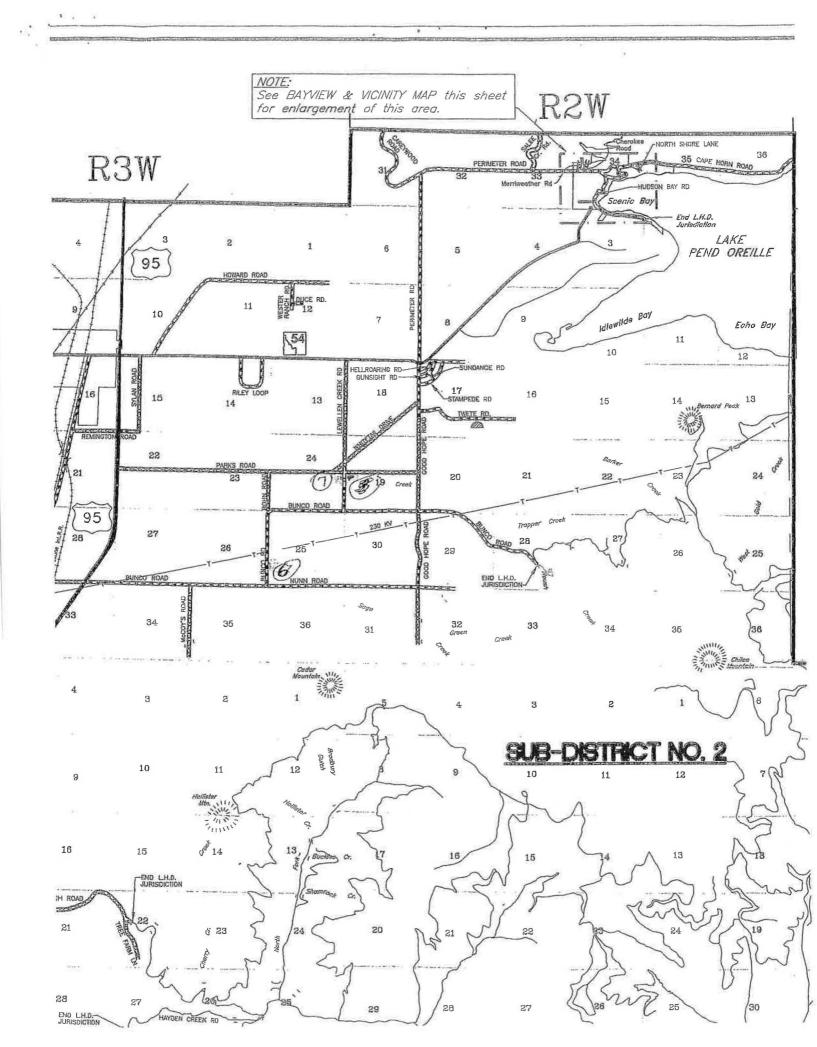

Bonny

3-9-09 3-18-2010

Hi Keith~

As per our conversation yesterday, I am enclosing a map with the following locations marked where Lakes Highway District will draw water from.

- 1. Toblers Marina Hayden Lake
- 2. Mokins Bay Hayden Lake
- 3. Sportsman Access Hayden Lake
- 4. Twin Lakes Boat Launch Twin Lakes
- 5. Spirit Lake Boat Launch Spirit Lake
- 6. Sage Creek Bunco Road
- 7. Lewellen Creek Lewellen Creek Road

You also indicated the item #3 regarding the places of use which are various roads in Lakes Highway District, was ok. The enclosed map shows our entire district in Sections, Townships and Ranges.

Thanks for you help Keith, and if you need any additional information for our application to be processed, please give me a call. Have a great day!!