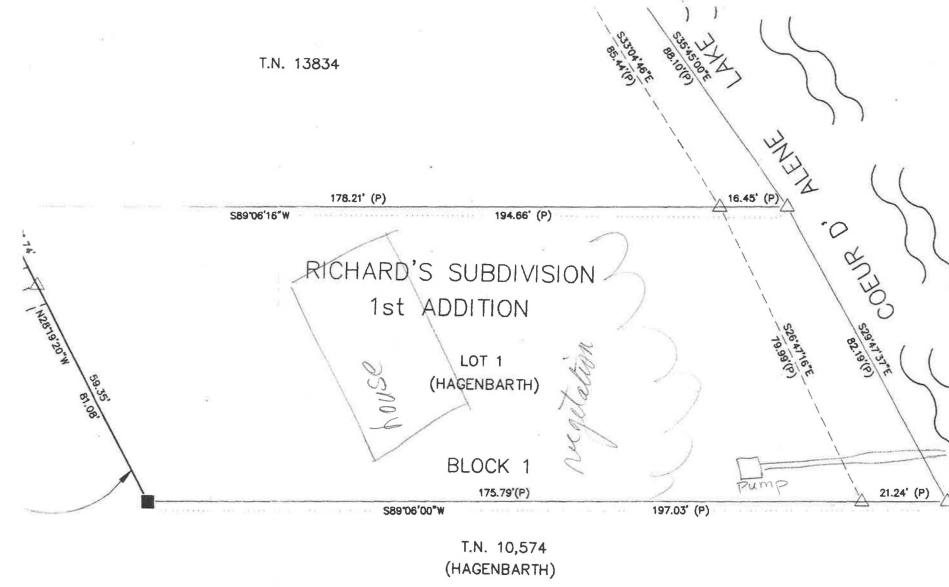

| 21      | 1       |          | Prir     | nt Nam  |         |         | 7       |         | )           |        |         | 9                                |          |        |       |       |
| 10-13-20 | 7      | gha      | 1         | 11)      | 1/4      | de      | ed             | ril     | ch      | _       |          |          |         | T       | 17      | 6-13    | )-11    |             |        |         | 0                                |          |        |       |       |
| 1 0 13   | Applic | ation to | r Permit  |          | 1        | 1       |                |         |         |         |          |          |         |         |         |         |         |             |        |         | Page 2                           | 2        |        |       |       |



UNPLATTED

## State of Idaho Department of Water Resources

### **Application For Permit**





# State of Idaho DEPARTMENT OF WATER RESOURCES

NORTHERN Region • 7600 N MINERAL DR STE 100 • COEUR D ALENE, ID 83815-7763

Phone: (208)762-2800 • Fax: (208)769-2819 • Website: www.idwr.idaho.gov

Gary Spackman Director

October 28, 2020

LINDA M HAGENBARTH WILLIAM L HAGENBARTH 24670 S COTTONWOOD BAY LN WORLEY, ID 83876-6005

RE: Application for Permit No. 95-18022

#### Dear Applicants:

The Department of Water Resources has received your water right application. Please refer to the number referenced above in all future correspondence regarding this application.

A legal notice of the application has been prepared and is scheduled for publication in the COEUR D ALENE PRESS on 11/5/2020 and 11