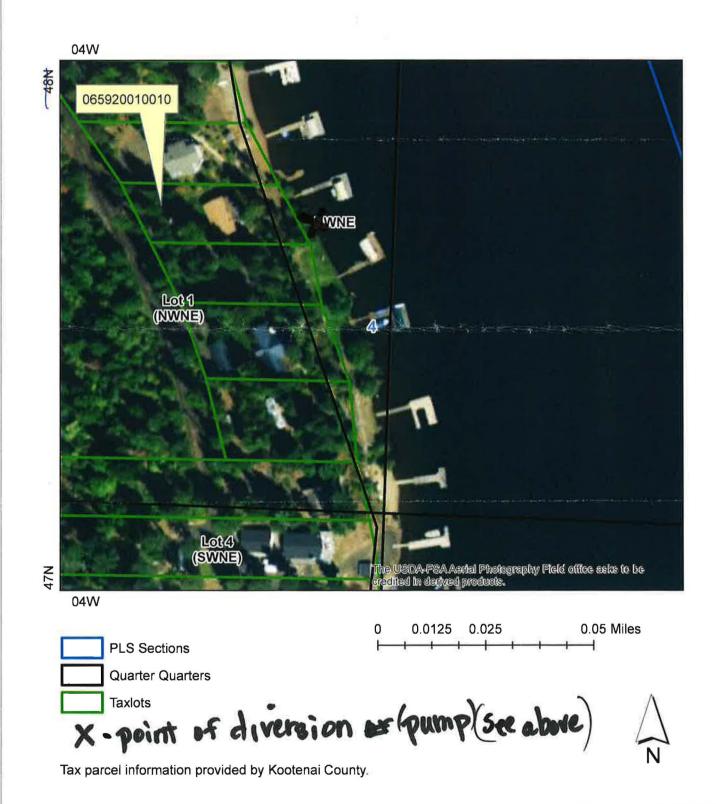

)           |        |         | 9                                |          |        |       |       |
| 10-13-20 | 7      | gha      | 1         | 11)      | 1/4      | de      | ed             | ril     | ch      | _       |          |          |         | T       | 17      | 6-13    | )-11    |             |        |         | 0                                |          |        |       |       |
| 1 0 13   | Applic | ation to | r Permit  |          | 1        | 1       |                |         |         |         |          |          |         |         |         |         |         |             |        |         | Page 2                           | 2        |        |       |       |



UNPLATTED

## State of Idaho Department of Water Resources

### **Application For Permit**





# State of Idaho DEPARTMENT OF WATER RESOURCES

NORTHERN Region • 7600 N MINERAL DR STE 100 • COEUR D ALENE, ID 83815-7763

Phone: (208)762-2800 • Fax: (208)769-2819 • Website: www.idwr.idaho.gov

Gary Spackman Director

October 28, 2020

LINDA M HAGENBARTH WILLIAM L HAGENBARTH 24670 S COTTONWOOD BAY LN WORLEY, ID 83876-6005

RE: Application for Permit No. 95-18022

#### Dear Applicants:

The Department of Water Resources has received your water right application. Please refer to the number referenced above in all future correspondence regarding this application.

A legal notice of the application has been prepared and is scheduled for publication in the COEUR D ALENE PRESS on 11/5/2020 and 11/12/2020. Protests to this application may be submitted for a period ending ten (10) days afte