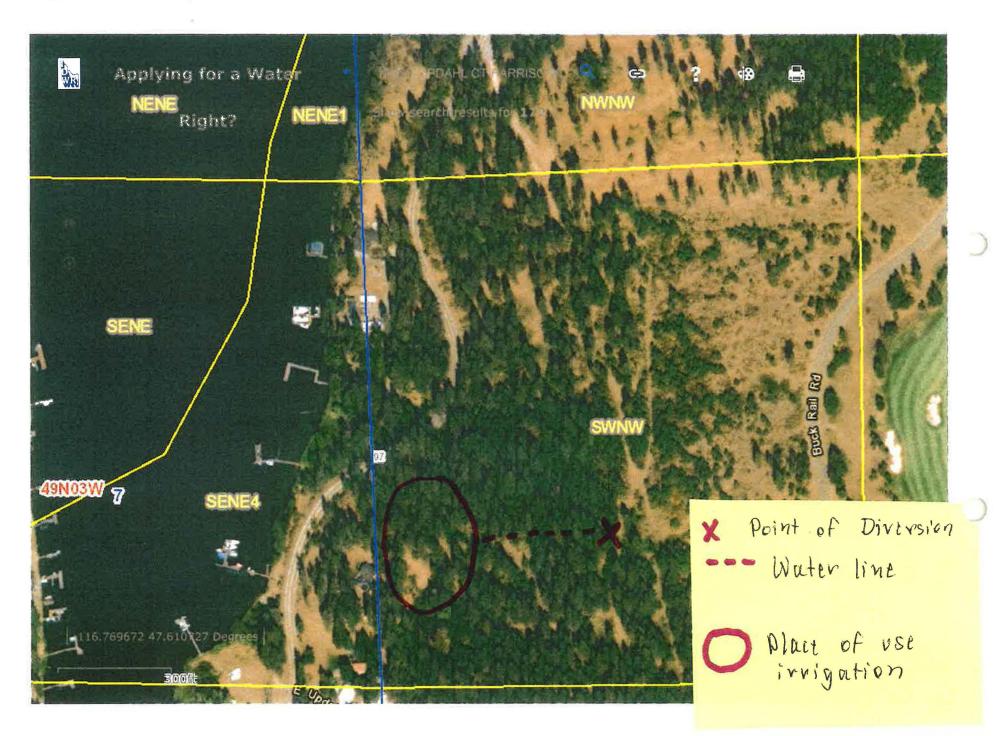

- 11. a. Who owns the property at the point of diversion? APPLICANT
  - b. Who owns the land to be irrigated or place of use? APPLICANT
  - c. If the property is owned by a person other than the applicant, describe the arrangement enabling the applicant to make this filing:
- 12. Describe your proposal in narrative form, and provide additional explanation for any of the items above. Attach additional pages if necessary. <u>Divert surfact water to supplementate well and</u> provide water for inrigation and garden alters.
- 13. Time required for completion of works and application of water to proposed beneficial use is 5 years (minimum 1 year).
- MAP OF PROPOSED PROJECT REQUIRED Attach an 8½" x 11" map or maps clearly identifying the proposed point of diversion, place of use, section #, township & range. The map scale shall not be less than two (2) inches equal to one (1) mile.