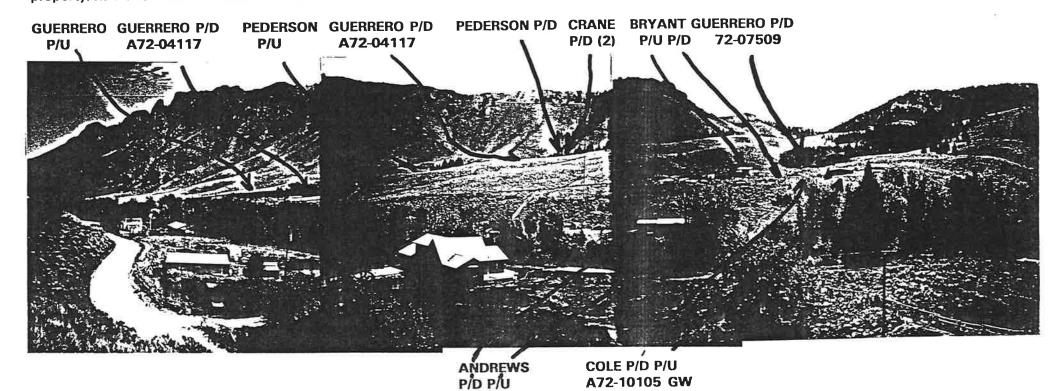

In Corey's analysis (See memo 10/13/1999) he questions if there is an overlap since other rights are of record. Crane's permit 72-07541 from a spring on adjacent property for two houses was protested then approved then appealed to court. The record shows that beneficial use has been filed on this permit. It appears to me that that is a separate system which has already been developed. This application appears to be a new system.