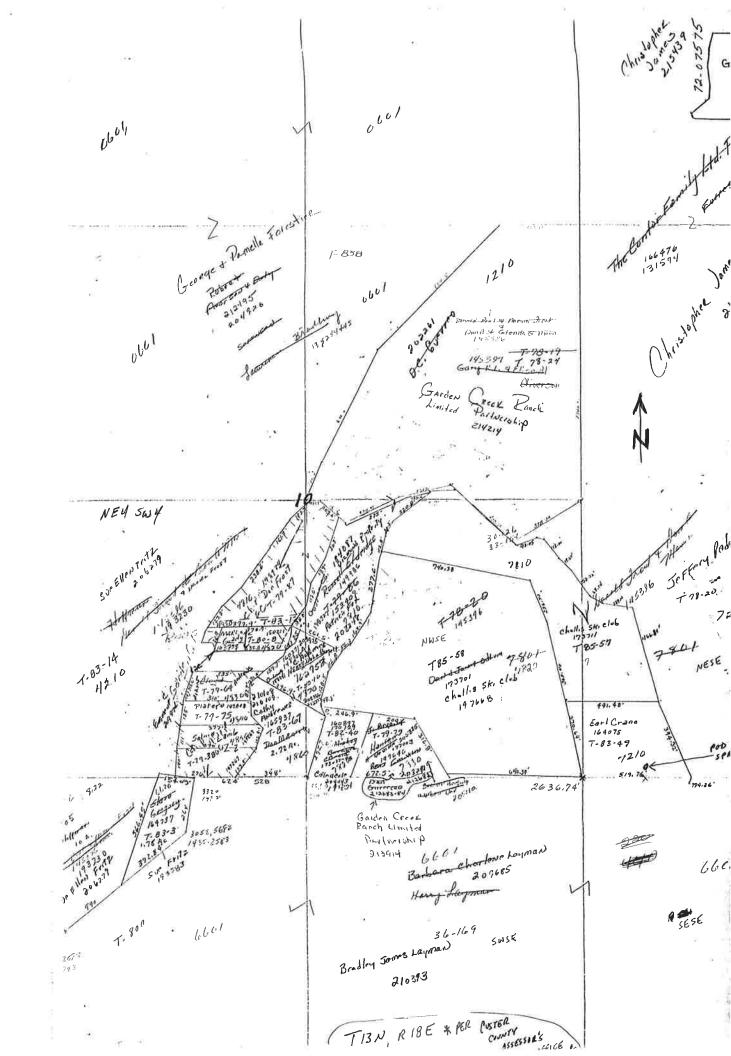

ipted by | 1999              | Tin     | ne<br>~×√€      | 1:00<br>K     | PM<br>#            | — Pro    | elimin<br>224     | ary ch  | neck b   | у              | - 0.7   |            |        |
| Publication Publication | on prepared lon approved     | )V //      | WB               | Date                 | e                 | 18/9    | 14              |               | Publisi<br>Date_   |          |                   |         | · 5      | Date<br>blos   | seus    | 1199<br>RV | 7      |
|                         |                              | 38         |                  |                      |                   |         |                 |               |                    |          |                   |         |          |                |         |            |        |







# State of Idaho DEPARTMENT OF WATER RESOURCES

1341 Fillmore Street, Suite 200, Twin Falls, ID 83301-3380

Phone: (208) 736-3033 FAX: (208) 736-3037

SOUTHERN REGION

DIRK KEMPTHORNE GOVERNOR

> KARL J. DREHER DIRECTOR

October 13, 1999

Sharon K. Kunkel 617 N. 4<sup>th</sup> Street St. Joseph, MO 64501

Dear Ms. Kunkel:

On August 5<sup>th</sup>, you submitted an Application for Permit to our office to develop an unnamed spring for domestic water uses for property located up Garden Creek, west of Challis. As you recall, on August 5<sup>th</sup> we had a telephone conversation regarding the application. Your application states that the property involved with the proposed water development is currently owned by Earl Crane, and that you are in the process of attempting to purchase the p