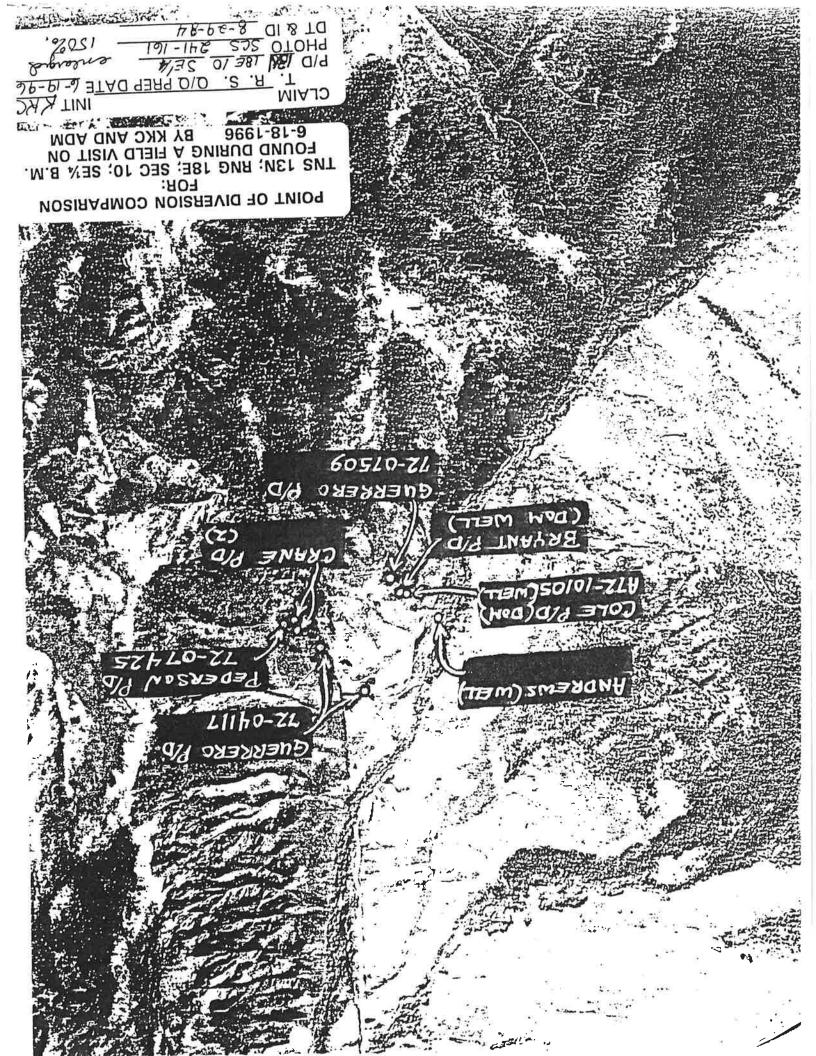

In Corey's analysis (See memo 10/13/1999) he questions if there is an overlap since other rights are of record. Crane's permit 72-07541 from a spring on adjacent property for two houses was protested then approved then appealed to court. The record shows that beneficial use has been filed on this permit. It appears to me that that is a separate system which has already been developed. This application appears to be a new system.