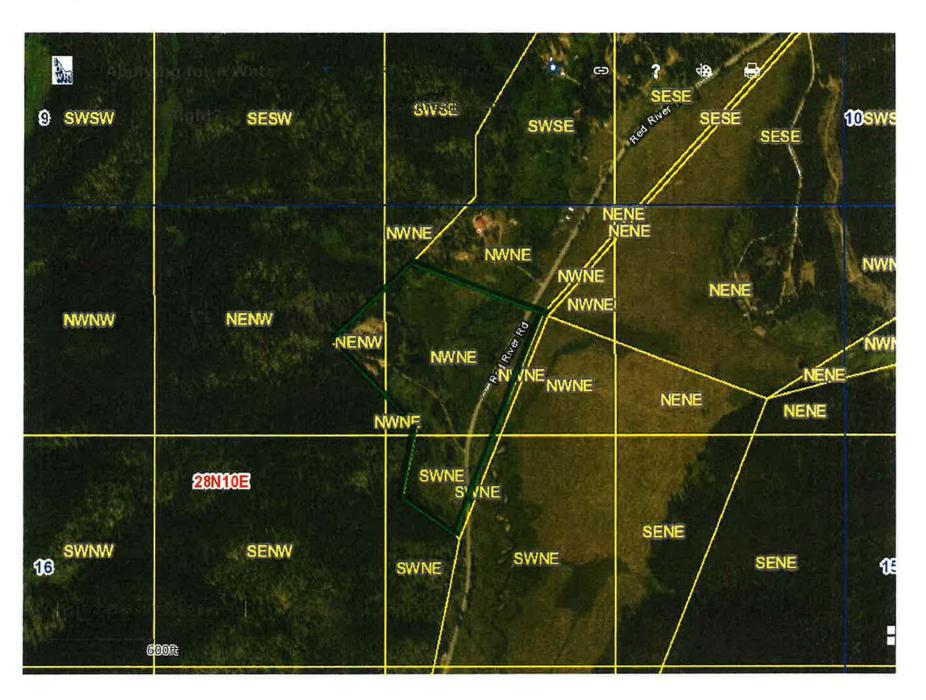

Adam,

Thank you for talking on the phone with me yesterday about this water right application. As we talked, this water right is on private land deep in the Nez Perce National Forest on one of several Homestead Entry Surveys. Like we have done in similar situations, even though the projected Public Land Survey legal description is in the NWNE Sec 16 T28N R10E, there is also National Forest System (NFS) land in this same quarter-quarter. The actual legal description of the applicants lot is that it is on Homestead Entry Survey 245 Tract B. It would be helpful to all parties, now and in the future, to include in the legal description of the permit and subsequent license that the water right is on private land in MS 245 Tract B so that there is no confusion as to the legal location of the water right. I know the Department has some standard clauses now that will probably accommodate this addition to the water right.

The attachment is four maps for your water right file substantiating this information:

A USGS Quad showing that this block of private land is surrounded by NFS land.

A portion of the BLM Master Title Plat showing these Homestead Entry Survey lands with HES 245 Tract B outlined in Green.

The Homestead Entry Survey plat for HES 245, again showing Tract B outlined in Green.

A map from the Departments Map Maker, again showing Tract B outlined in Green.

If there is any problem with getting a clause or condition on this water right reflecting this information or if you have any questions please contact me.