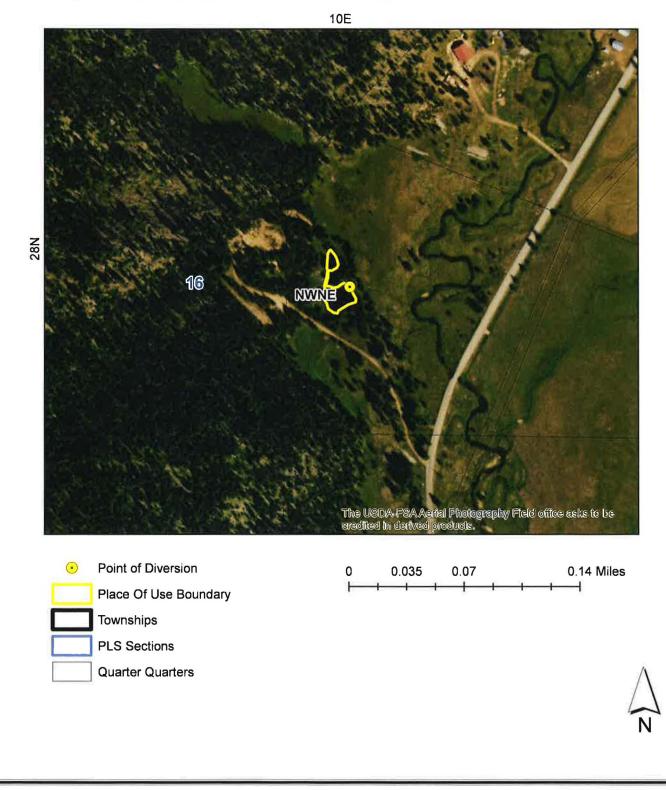

#### Location of Point(s) of Diversion

UNNAMED STREAM NW¼ NE¼, Sec. 16, Twp 28N, Rge 10E, B.M. IDAHO County

## State of Idaho Department of Water Resources Attachment to Permit to Appropriate Water 82-12287

This map depicts the FIRE PROTECTION STORAGE and AESTHETIC STORAGE place of use boundary for this water right at the time of this approval and is attached to the approval document solely for illustrative purposes.