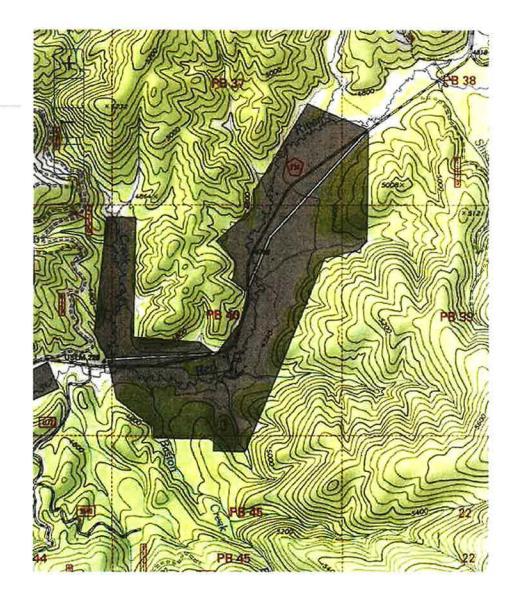

Adam,

Thank you for talking on the phone with me yesterday about this water right application. As we talked, this water right is on private land deep in the Nez Perce National Forest on one of several Homestead Entry Surveys. Like we have done in similar situations, even though the projected Public Land Survey legal description is in the NWNE Sec 16 T28N R10E, there is also National Forest System (NFS) land in this same quarter-quarter. The actual legal description of the applicants lot is that it is on Homestead Entry Survey 245 Tract B. It would be helpful to all parties, now and in the future, to include in the legal description of the permit and subsequent license that the water right is on private land in MS 245 Tract B so that there is no confusion as to the legal location of the water right. I know the Department has some standard clauses now that will probably accommodate this addition to the water right.

The attachment is four maps for your water right file substantiating this information:

A USGS Quad showing that this block of private land is surrounded by NFS land.

A portion of the BLM Master Title Plat showing these Homestead Entry Survey lands with HES 245 Tract B outlined in Green.

The Homestead Entry Survey plat for HES 245, again showing Tract B outlined in Green.

A map from the Departments Map Maker, again showing Tract B outlined in Green.

If there is any problem with getting a clause or condition on this water right reflecting this information or if you have any questions please contact me.