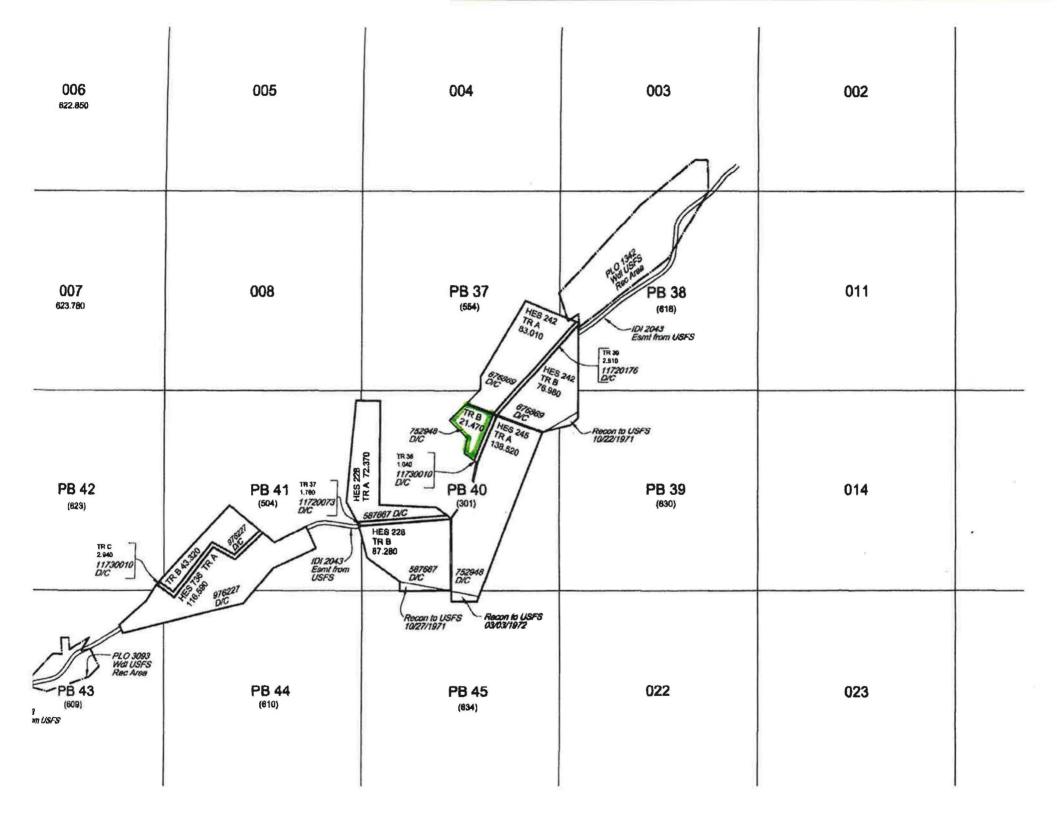

Adam,

Thank you for talking on the phone with me yesterday about this water right application. As we talked, this water right is on private land deep in the Nez Perce National Forest on one of several Homestead Entry Surveys. Like we have done in similar situations, even though the projected Public Land Survey legal description is in the NWNE Sec 16 T28N R10E, there is also National Forest System (NFS) land in this same quarter-quarter. The actual legal description of the applicants lot is that it is on Homestead Entry Survey 245 Tract B. It would be helpful to all parties, now and in the future, to include in the legal description of the permit and subsequent license that the water right is on private land in MS 245 Tract B so that there is no confusion as to the legal location of the water right. I know the Department has some standard clauses now that will probably accommodate this addition to the water right.

The attachment is four maps for your water right file substantiating this information:

A USGS Quad showing that this block of private land is surrounded by NFS land.

A portion of the BLM Master Title Plat showing these Homestead Entry Survey lands with HES 245 Tract B outlined in Green.

The Homestead Entry Survey plat for HES 245, again showing Tract B outlined in Green.

A map from the Departments Map Maker, again showing Tract B outlined in Green.

If there is any problem with getting a clause or condition on this water right reflecting this information or if you have any questions please contact me.