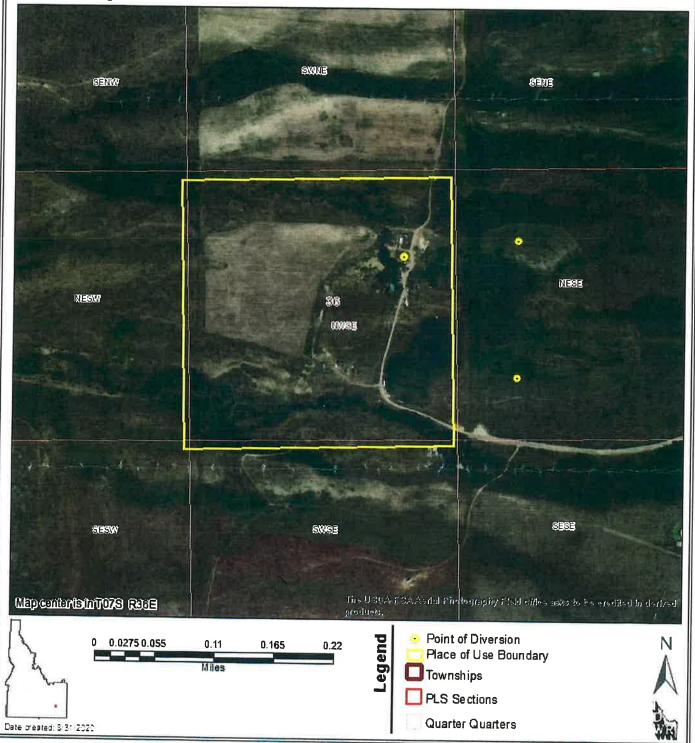

## Water Right 29-4038A

### **IRRIGATION**

The map depicts the place of use for the water use listed above and point(s) of diversion of this right as currently derived from interpretations of the paper records and is used solely for illustrative purposes. Discrepancies between the computer representation and the permanent document file will be resolved in favor of the actual water right documents in the water right file.

### **Water Right**

29-4037

#### DOMESTIC

The map depicts the place of use for the water use listed above and point(s) of diversion of this right as currently derived from interpretations of the paper records and is used solely for illustrative purposes. Discrepancies between the computer representation and the permanent document file will be resolved in favor of the actual water right documents in the water right file.