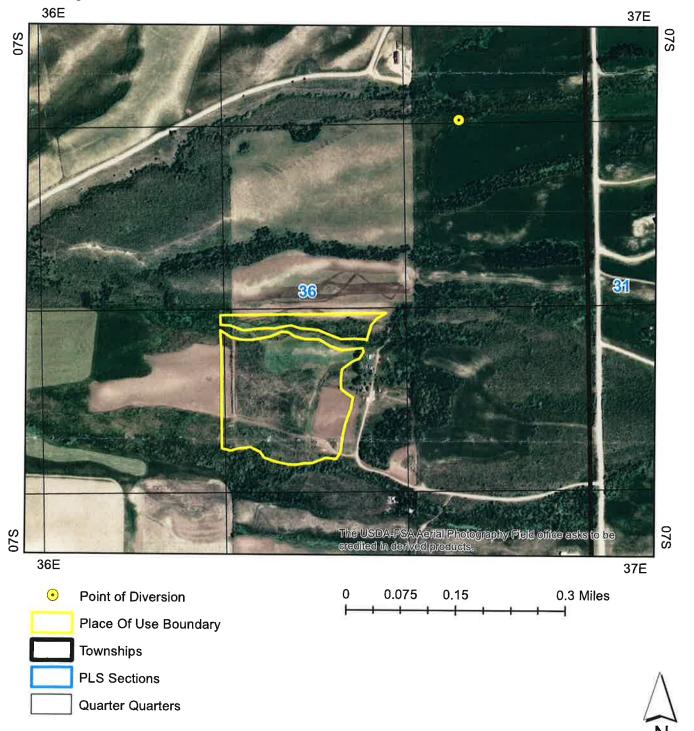

## Water Right 29-4038A

### **IRRIGATION**

The map depicts the place of use for the water use listed above and point(s) of diversion of this right as currently derived from interpretations of the paper records and is used solely for illustrative purposes. Discrepancies between the computer representation and the permanent document file will be resolved in favor of the actual water right documents in the water right file.

### **Water Right**

29-4037

#### DOMESTIC

The map depicts the place of use for the water use listed above and point(s) of diversion of this right as currently derived from interpretations of the paper records and is used solely for illustrative purposes. Discrepancies between the computer representation and the permanent document file will be resolved in favor of the actual water right documents in the water right file.