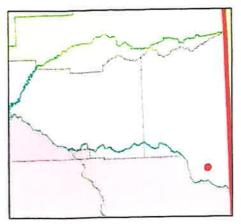

## Idaho Department of Water Resources

Water Right 22-14079 (IRRIGATION)

Place of Use

State Outline

Townships

Townships

PLS Sections

**Quarter Quarters** 

Teton County
IDWR Basin 22

Prepared by Barg, Jonie

0 0.05 0.1 0.2 Miles

45E

15

2009 Aerial Photography

Gary Spackman Director

November 02, 2020