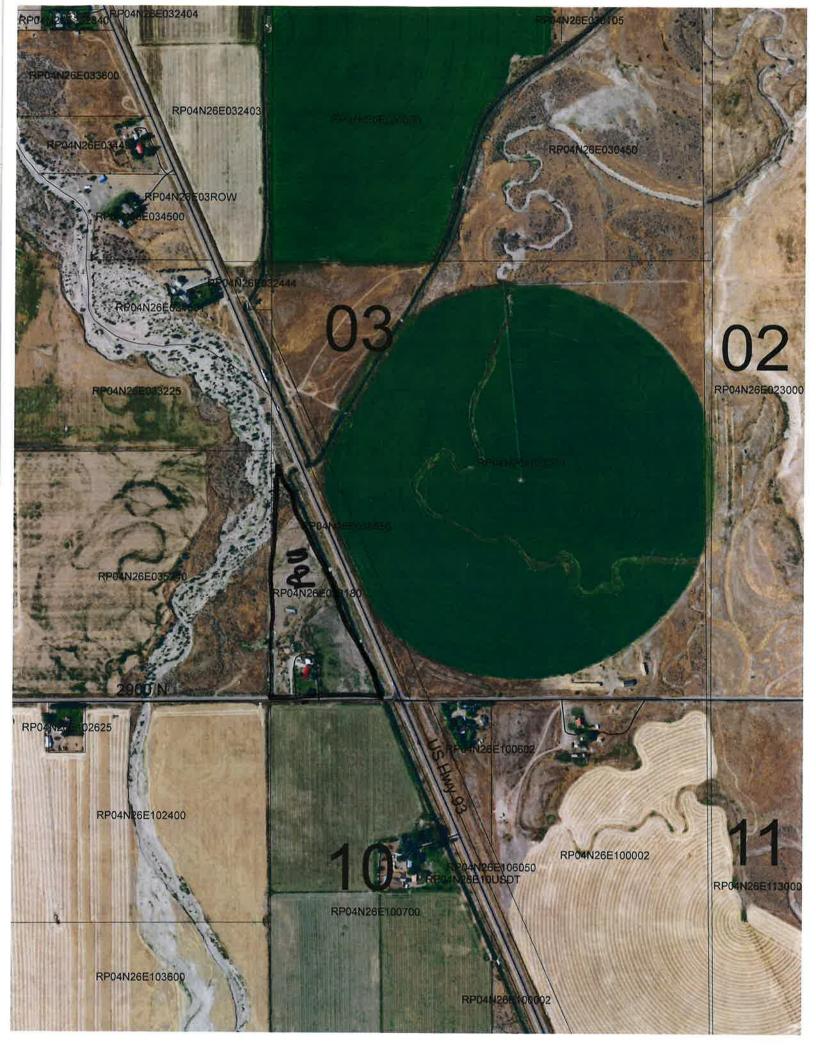

## **LEGAL DESCRIPTION:**

TOWNSHIP 4 NORTH, RANGE 26 EAST OF THE BOISE MERIDIAN, BUTTE COUNTY, IDAHO, SECTION 3: ALL THAT PORTION OF THE SE1/4 LYING SOUTHWESTERLY OF THE NEW STATE HIGHWAY 93.

10/14/20 TAX MASTER INQUIRY - BUTTE COUNTY

**PMPKEY:** RP 04N26E038180 A **YEAR 2019 BILL#** 1896 TXPKEY: RP04N26E038180A BILLED TO: REYNOLDS, VANCE

NAME OUELLETTE, WAYNE PHILLIP

& OUELLETTE, CATHRYN L BANK LERE FLB OWNER PUP 137,830 MARKET VALUE ADDRESS 534 NOKOMIS DR HARDSHIP HARDSBII HOMEOWNER NET MARKET 54,810 UKIAH CA 95482 83,020 940.36 TAX AMOUNT **LEGAL** FR SW4SE4 T# 13-63 LESS: CIRCUIT PLUS: SPECIALS NET TAX BILLED SEC 3 150.00 1,090.36 TAX PAYMENTS 1,090.36 TAX CANCELLED SPEC CANCELLED