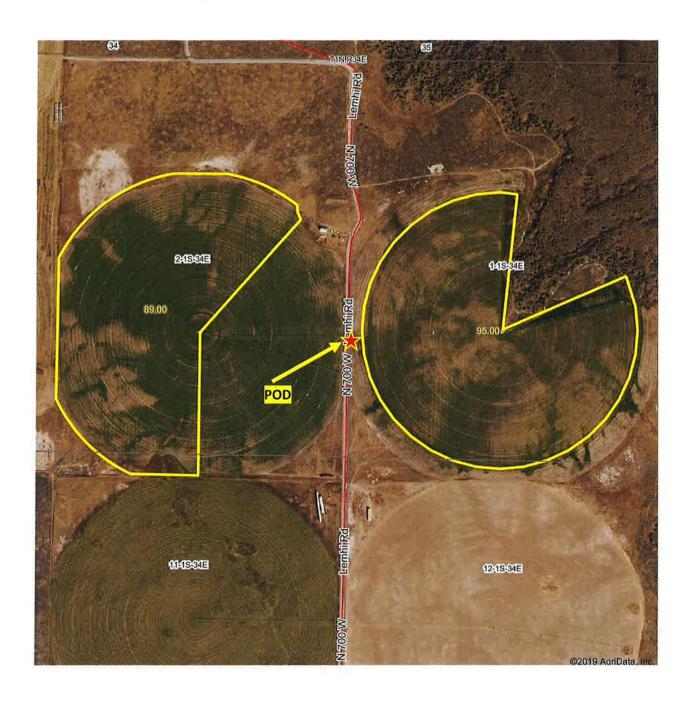

#### LOCATION OF POINT(S) OF DIVERSION

**GROUND WATER** 

SWSW

Sec. 1, Twp 01S, Rge 34E,

**BINGHAM County** 

BENEFICIAL USE

**DIVERSION RATE** 

VOLUME 740 AF

#### SEASON OF USE

From 4/1 **To** 10/31

RENTERS PLACE OF USE: IRRIGATION

| Twp | Rng  | Sec |    | N   | E         |           |    | N/ | Ν  |    |    | S  | N  |    |    | S  | E  |    |        |
|-----|------|-----|----|-----|-----------|-----------|----|----|----|----|----|----|----|----|----|----|----|----|--------|
| TWP | , ig | 000 | NE | NW  | SW        | SE        | NE | NW | SW | SE | NE | NW | SW | SE | NE | NW | SW | SE | Totals |
| 01S | 34E  | 1   |    |     |           |           |    |    |    |    | 13 | 27 | 25 | 29 |    |    |    |    | 94     |
| 018 | 34E  | 2   |    |     | 0.9<br>L2 | 1.6<br>L1 |    |    |    |    |    |    |    |    | 16 | 35 | 36 |    | 89.5   |
| 01S | 34E  | 11  |    | 0.5 |           |           |    |    |    |    |    |    |    |    |    |    |    |    | 0.5    |

Total Acres: 185