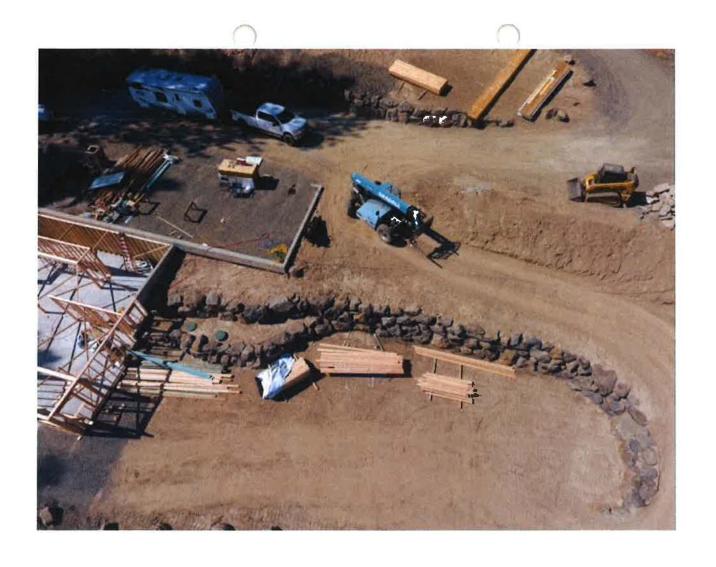

- 2. Volume Calculations for Other Uses: : Domestic, 1 home with up to ½ acre of irrigation. 1,2 Af per Application Processing Administrative memo # 22. No volume for Fire Protection and no overall annual volume.
- **G.** NARRATIVE/REMARKS/COMMENTS: Kootenai County and ArcMap confirmed Dunn as current owner of property. At the current time, the foundations for the home are installed along with grading and retaining walls. The water is being used during the construction since there is a trailer parked on the site and there are trees on the property which benefit from

**Permit No** 95-11061 Page 3

the water (see attached photos). No measuring device is required at this time. Assume fish screen is installed with submission of proof. Updated the place of use. Some of the POU for fire protection is located in 48N, 04W, Sec. 3, NESW, Gov't Lot 6 and some in 48N, 04W, Sec. 3, NESW, no gov't lot. Changed the QQ for the POU for the domestic use, Gov't Lot 6 to NWSE and added just the NWSE. According to ArcMap, only a tiny portion of the site where the home is being built is in a gov't lot. BLM GLO records show that Gov't Lot 6 at one time went to the edge of the lake. Not sure if the PLSS lines in ArcMap are off or the lake as reduced but this is why the POU's are multiple.