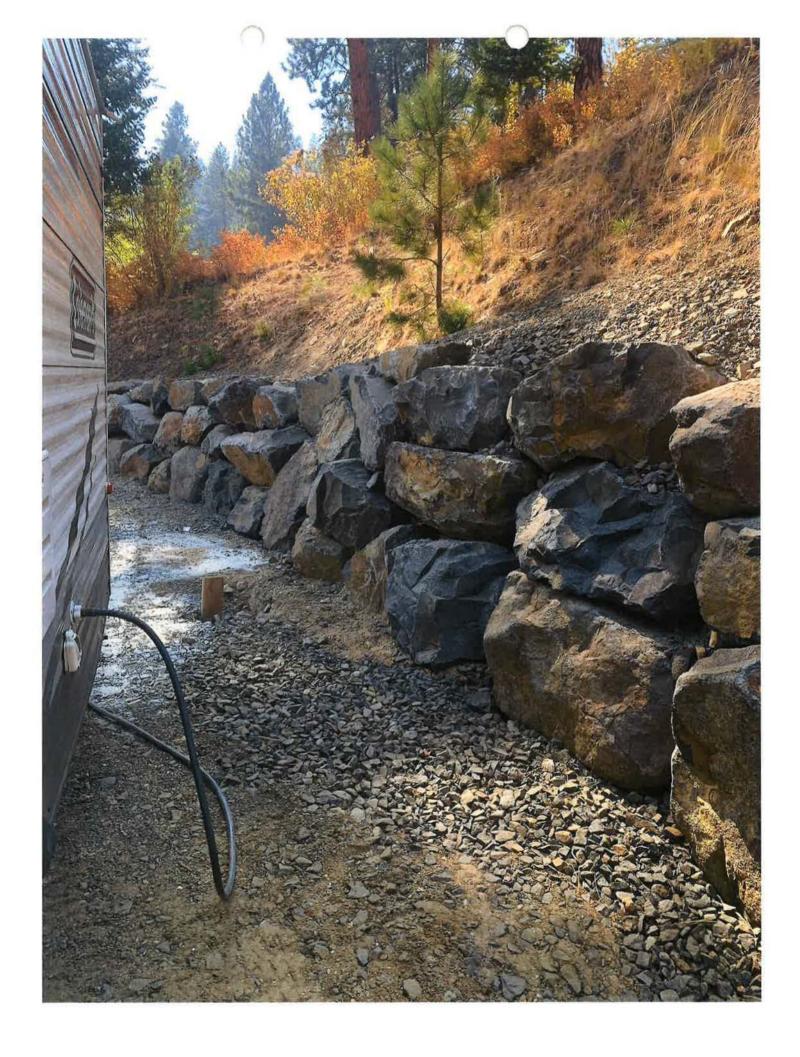

- 2. Volume Calculations for Other Uses: : Domestic, 1 home with up to ½ acre of irrigation. 1,2 Af per Application Processing Administrative memo # 22. No volume for Fire Protection and no overall annual volume.
- **G.** NARRATIVE/REMARKS/COMMENTS: Kootenai County and ArcMap confirmed Dunn as current owner of property. At the current time, the foundations for the home are installed along with grading and retaining walls. The water is being used during the construction since there is a trailer parked on the site and there are trees on the property which benefit from

**Permit No** 95-11061 Page 3

the water (see attached photos). No measuring device is required at this time. Assume fish screen is installed with submission of proof. Updated the place of use. Some of the POU for fire protection is located in 48N, 04W, Sec. 3, NESW, Gov't Lot 6 and some in 48N, 04W, Sec. 3, NESW, no gov't lot. Changed the QQ for the POU for the domestic use, Gov't Lot 6 to NWSE and added just the NWSE. According to ArcMap, only a tiny portion of the site where the home is being built is in a gov't lot. BLM GLO records show that Gov't Lot 6 at one time went to the edge of the lake. Not sure if the PLSS lines in ArcMap are off or the lake as reduced but this is why the POU's are multiple.