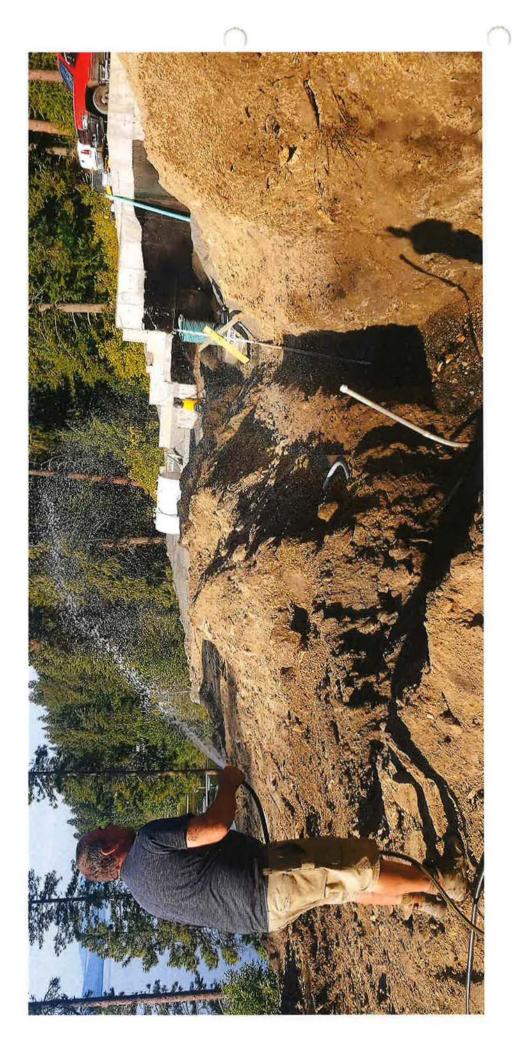

- 2. Volume Calculations for Other Uses: : Domestic, 1 home with up to ½ acre of irrigation. 1,2 Af per Application Processing Administrative memo # 22. No volume for Fire Protection and no overall annual volume.
- **G.** NARRATIVE/REMARKS/COMMENTS: Kootenai County and ArcMap confirmed Dunn as current owner of property. At the current time, the foundations for the home are installed along with grading and retaining walls. The water is being used during the construction since there is a trailer parked on the site and there are trees on the property which benefit from

**Permit No** 95-11061 Page 3

the water (see attached photos). No measuring device is required at this time. Assume fish screen is installed with submission of proof. Updated the place of use. Some of the POU for fire protection is located in 48N, 04W, Sec. 3, NESW, Gov't Lot 6 and some in 48N, 04W, Sec. 3, NESW, no gov't lot. Changed the QQ for the POU for the domestic use, Gov't Lot 6 to NWSE and added just the NWSE. According to ArcMap, only a tiny portion of the site where the home is being built is in a gov't lot. BLM GLO records show that Gov't Lot 6 at one time went to the edge of the lake. Not sure if the PLSS lines in ArcMap are off or the lake as reduced but this is why the POU's are multiple.