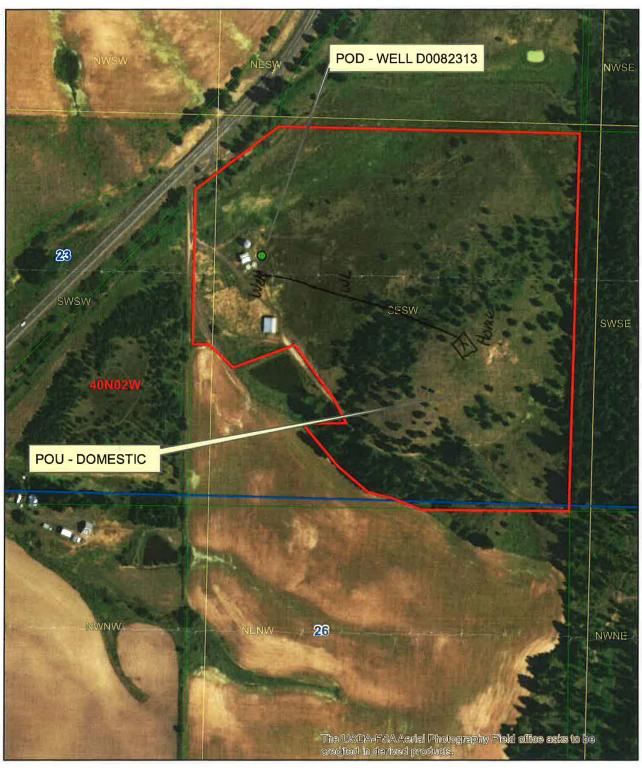

### APPLICATION FOR PERMIT To appropriate the public waters of the State of Idaho

| 1.                                                                                                                     | Name of applicant(s) DAVID SALMERI                                                                                                                                                                                                                                                                                                    |             |           |             |          |          |                 |             |            |                      | Phone 208-596-0102        |                                         |  |  |  |  |
|------------------------------------------------------------------------------------------------------------------------|---------------------------------------------------------------------------------------------------------------------------------------------------------------------------------------------------------------------------------------------------------------------------------------------------------------------------------------|-------------|-----------|-------------|----------|----------|-----------------|-------------|------------|----------------------|---------------------------|-----------------------------------------|--|--|--|--|
|                                                                                                                        | Name connector (check one):                                                                                                                                                                                                                                                                                                           |             |           |             |          |          |                 |             |            |                      | City DEARY                |                                         |  |  |  |  |
|                                                                                                                        | State ID ZIP 83823 Email DAVID@LE                                                                                                                                                                                                                                                                                                     |             |           |             |          |          |                 |             |            |                      |                           |                                         |  |  |  |  |
| 2.                                                                                                                     |                                                                                                                                                                                                                                                                                                                                       |             |           |             |          |          |                 |             |            |                      |                           |                                         |  |  |  |  |
|                                                                                                                        |                                                                                                                                                                                                                                                                                                                                       |             |           |             |          |          |                 |             |            |                      |                           |                                         |  |  |  |  |
|                                                                                                                        |                                                                                                                                                                                                                                                                                                                                       |             |           |             |          |          |                 |             |            |                      |                           |                                         |  |  |  |  |
|                                                                                                                        | <ul> <li>a.   Send all correspondence for this application to the representative and not to the applicant OR  Send original correspondence to the applicant and copies to the representative.</li> <li>b.   The representative may submit information for the applicant but is not authorized to sign for the applicant OR</li> </ul> |             |           |             |          |          |                 |             |            |                      |                           |                                         |  |  |  |  |
|                                                                                                                        |                                                                                                                                                                                                                                                                                                                                       |             |           |             |          |          |                 |             |            |                      |                           | r the applicant OR<br>er documentation. |  |  |  |  |
| 3.                                                                                                                     | Source                                                                                                                                                                                                                                                                                                                                | of wate     | r supp    | ly GRO      | DUND     | VATE     | ۲               |             | whic       | h is a tributary of  |                           |                                         |  |  |  |  |
| <ol> <li>3.</li> <li>4.</li> <li>6.</li> </ol>                                                                         | Location of point(s) of diversion:                                                                                                                                                                                                                                                                                                    |             |           |             |          |          |                 |             |            |                      |                           |                                         |  |  |  |  |
|                                                                                                                        | Twp                                                                                                                                                                                                                                                                                                                                   | Rge         | Sec       | Govt<br>Lot | 1/4      | 1/4      | 1/4             | County      |            | Source               | ,                         | Local name or tag #                     |  |  |  |  |
|                                                                                                                        | 40N                                                                                                                                                                                                                                                                                                                                   | 02W         | 23        |             |          | SE       | sw              | LA          | ГАН        | GROUNDW              | ATER                      | D0082313                                |  |  |  |  |
|                                                                                                                        |                                                                                                                                                                                                                                                                                                                                       |             |           |             |          |          |                 |             |            |                      |                           |                                         |  |  |  |  |
|                                                                                                                        |                                                                                                                                                                                                                                                                                                                                       |             |           |             |          |          |                 |             |            |                      |                           |                                         |  |  |  |  |
| 5.                                                                                                                     | Water                                                                                                                                                                                                                                                                                                                                 | vill be u   | sed for   | the fo      | llowing  | nurna    | ses:            |             |            |                      |                           |                                         |  |  |  |  |
| 5. Water will be used for the following purposes:  Amount 0.04 CFS for DOMESTIC purposes from 1/1 to 12/31 (both date) |                                                                                                                                                                                                                                                                                                                                       |             |           |             |          |          |                 |             |            |                      | 31 (both dates inclusive) |                                         |  |  |  |  |
|                                                                                                                        |                                                                                                                                                                                                                                                                                                                                       | (cfs or aci | e-feet pe | r year)     |          |          |                 |             |            |                      |                           |                                         |  |  |  |  |
|                                                                                                                        | Amount for purposes from  (cfs or acre-feet per year)                                                                                                                                                                                                                                                                                 |             |           |             |          |          |                 |             |            |                      |                           | (both dates inclusive)                  |  |  |  |  |
|                                                                                                                        | Amount for purposes from to (both dates (cfs or acre-feet per year)                                                                                                                                                                                                                                                                   |             |           |             |          |          |                 |             |            |                      |                           |                                         |  |  |  |  |
|                                                                                                                        | Amount for purposes from to (b                                                                                                                                                                                                                                                                                                        |             |           |             |          |          |                 |             |            |                      | (both dates inclusive)    |                                         |  |  |  |  |
| 6.                                                                                                                     | Total qu                                                                                                                                                                                                                                                                                                                              |             |           |             | ated is  | s (a)    | 0.04            | _ cubic fe  | et per sed | cond (cfs) and/or (  | (b)                       | _ acre-feet per year (af).              |  |  |  |  |
| 7.                                                                                                                     | Propos                                                                                                                                                                                                                                                                                                                                |             |           |             |          |          |                 |             |            |                      |                           |                                         |  |  |  |  |
|                                                                                                                        | a. Describe type and size of devices used to divert water from the source. EXISTING WELL AND PIPES TO HOME WATER SYSTEM                                                                                                                                                                                                               |             |           |             |          |          |                 |             |            |                      |                           |                                         |  |  |  |  |
|                                                                                                                        | b. Heig                                                                                                                                                                                                                                                                                                                               | ht of sto   | orage o   | dam _       |          |          | feet; a         | active res  | ervoir cap | acity                | acre-fee                  | et; total reservoir capacity            |  |  |  |  |
|                                                                                                                        |                                                                                                                                                                                                                                                                                                                                       |             | ac        | re-feet     | . If the | reserv   | oir will        | be filled n | nore than  | once each year, d    | escribe the               | refill plan in item 12. For             |  |  |  |  |
|                                                                                                                        | dam                                                                                                                                                                                                                                                                                                                                   | s 10 fee    | t or mo   | ore in h    | eight.   | AND h    | aving a         | storage     | capacity o | of 50 acre-feet or r | nore, subm                | nit a separate Application              |  |  |  |  |
|                                                                                                                        | for C                                                                                                                                                                                                                                                                                                                                 | Construc    | tion or   | Enlar       | gemen    | t of a l | Vew or          | Existing    | Dam. App   | olication required?  | ☐ Yes                     | □ No                                    |  |  |  |  |
|                                                                                                                        |                                                                                                                                                                                                                                                                                                                                       |             |           |             | -        |          | 15              | 650         |            | pth of well is       |                           | _ feet.                                 |  |  |  |  |
|                                                                                                                        | -                                                                                                                                                                                                                                                                                                                                     |             |           |             |          |          |                 |             | _          | sought?  Yes         |                           | OINO                                    |  |  |  |  |
|                                                                                                                        | e. If we                                                                                                                                                                                                                                                                                                                              | ll is alre  | ady dr    | illed, w    | /hen?    | Dovid    | 1/2020<br>Solma | ; drillin   | g firm BR  | ETT UHLENKOT         | DRILLING                  | G INC                                   |  |  |  |  |
|                                                                                                                        | well                                                                                                                                                                                                                                                                                                                                  | was dril    | led for   | (well c     | wner)    | David    | Sairie          | 311         |            | ; Drillin            | g Permit N                | 0. 093900                               |  |  |  |  |
|                                                                                                                        |                                                                                                                                                                                                                                                                                                                                       |             |           |             |          |          | F               | or Depart   | ment Use   |                      |                           |                                         |  |  |  |  |
| 2. 3. 4. 5.                                                                                                            | For Department Use eceived by Date Time Preli                                                                                                                                                                                                                                                                                         |             |           |             |          |          |                 |             |            |                      | eliminary che             | eck by                                  |  |  |  |  |
|                                                                                                                        | a 100                                                                                                                                                                                                                                                                                                                                 | SO          | D         |             | land a   | 40       |                 |             |            | 1 1/21.53            | 0                         | 1 5 7000                                |  |  |  |  |

| e. Oth  9. Descrip a. If we | <ul> <li>a. Hydropower; show total feet of head and proposed capacity in kW</li></ul> |             |        |          |         |         |                |         |        |         |          |         |       |        |         |        |        |           |
|-----------------------------|---------------------------------------------------------------------------------------|-------------|--------|----------|---------|---------|----------------|---------|--------|---------|----------|---------|-------|--------|---------|--------|--------|-----------|
|                             |                                                                                       |             |        |          |         | andard  |                |         | a use  | (ехаі   | пріе. і  | ו וטו כ | Joine | suc) i | n une c | COITES | ропи   | ing place |
| TWP                         | RGE                                                                                   | SEC         | NE     | NE<br>NW |         | SE NE   | NW             | w       | SE     | NE      | S'<br>NW | w       | SE    | NE     | S       | E      | SE     | TOTALS    |
| 40N                         | 02W                                                                                   | 23          | NE     | 1400     | JW ,    | NE NE   | 1444           | 311     | JE.    | IV.     | 1444     | D       | D     | 14.    | 1444    | 344    | JL.    |           |
| 40N                         | 02W                                                                                   | 26          |        |          |         | D       |                |         |        |         |          |         | _     |        |         |        |        |           |
|                             |                                                                                       |             |        |          |         |         |                |         |        |         |          |         |       |        |         |        |        |           |
|                             |                                                                                       |             |        |          |         |         |                |         |        |         |          |         |       |        |         |        |        |           |
|                             |                                                                                       |             |        |          |         |         |                |         |        |         |          |         |       |        |         |        |        |           |
| <br><br>11. a. Wh           | o owns                                                                                | the pr      | operty | at the   | e point | r place | sion? <u>f</u> | APPLIO  | CANT   | -<br>NT |          |         | gemer | nt ena | bling t | ho on  |        |           |
|                             | if nece                                                                               | propossary. | APPL   | ICAN     | IT PLA  | NS TO   |                | additio | onal e | xplan   | ation t  |         |       |        | ns abo  | ve. At | tach a |           |