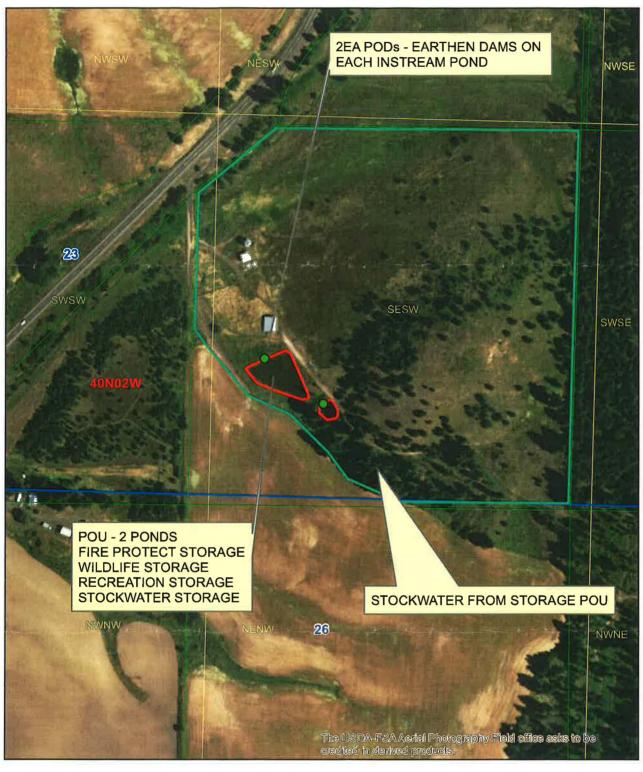

| 8.   | Descrip                                                                                                                                                                                                                                                    | otion of                                                                                                                                                                                                              | f propo  | osed u | ıses (i  | if irriga | ation   | only, g      | go to it | tem 9    | ):       |        |         |        |          |            |                |         |           |              |
|------|------------------------------------------------------------------------------------------------------------------------------------------------------------------------------------------------------------------------------------------------------------|-----------------------------------------------------------------------------------------------------------------------------------------------------------------------------------------------------------------------|----------|--------|----------|-----------|---------|--------------|----------|----------|----------|--------|---------|--------|----------|------------|----------------|---------|-----------|--------------|
|      |                                                                                                                                                                                                                                                            | a. Hydropower; show total feet of head and proposed capacity in kW,                                                                                                                                                   |          |        |          |           |         |              |          |          |          |        |         |        |          |            |                |         |           |              |
|      | b. Sto                                                                                                                                                                                                                                                     | b. Stockwatering; list number and kind of livestock. 10 HEAD MIXED STOCK                                                                                                                                              |          |        |          |           |         |              |          |          |          |        |         |        |          |            |                |         |           |              |
|      | c. Mur                                                                                                                                                                                                                                                     | nicipal;                                                                                                                                                                                                              | must     | comp   | lete ai  | nd atta   | ach th  | e <u>Mur</u> | nicipal  | Wate     | er Ric   | ht Ap  | plicati | on Ch  | necklis  | <u>t</u> . |                |         |           |              |
|      | d. Don                                                                                                                                                                                                                                                     | nestic;                                                                                                                                                                                                               | show     | numb   | er of I  | nouse     | holds   |              | TOD 4    | 05.1     | A (11 D) | 155.6  |         | 105    | DEOF     |            | 10110          | TOD     |           | AND          |
|      | e. Oth                                                                                                                                                                                                                                                     |                                                                                                                                                                                                                       |          |        |          |           |         |              |          |          | VILDI    | IFE S  | STOR    | AGE,   | RECE     | KEAI       | ION S          | TORA    | AGE,      | AND          |
|      | SIC                                                                                                                                                                                                                                                        | OCKW/                                                                                                                                                                                                                 | AIER     | STOR   | KAGE     | FRO       | MSI     | ORAG         | E US     | ES.      |          |        |         |        |          |            |                |         |           |              |
| 9.   |                                                                                                                                                                                                                                                            | Description of place of use:                                                                                                                                                                                          |          |        |          |           |         |              |          |          |          |        |         |        |          |            |                |         |           |              |
|      | a. If wa                                                                                                                                                                                                                                                   |                                                                                                                                                                                                                       |          | _      | č.       |           | _       |              |          |          |          |        |         |        |          | _4!_\ !    |                |         | ف در د د. |              |
|      |                                                                                                                                                                                                                                                            | ater is<br>se belo                                                                                                                                                                                                    |          |        |          |           |         |              |          |          | e use    | (exar  | npie:   | סז ט   | Dome     | Stic) i    | n the          | corres  | spona     | ing place    |
|      |                                                                                                                                                                                                                                                            |                                                                                                                                                                                                                       | _        | _      |          |           |         | Y            |          |          |          |        |         |        |          |            |                |         |           |              |
|      | TWP                                                                                                                                                                                                                                                        | RGE                                                                                                                                                                                                                   | SEC      | NE     | N<br>Nw  | sw        | SE      | NE           | NW NW    | sw       | SE       | NE     | NW      | W      | SE       | NE         | S<br>Nw        | SW      | SE        | TOTALS       |
|      | 40N                                                                                                                                                                                                                                                        | 02W                                                                                                                                                                                                                   | 23       |        |          |           |         |              |          |          |          |        |         |        | W/F      |            |                |         |           |              |
|      |                                                                                                                                                                                                                                                            |                                                                                                                                                                                                                       |          |        |          |           |         |              |          |          |          |        |         |        | stor     |            |                |         |           |              |
|      | 40N                                                                                                                                                                                                                                                        | 02W                                                                                                                                                                                                                   | 23       |        |          |           |         |              |          |          |          |        |         |        | S/R      |            |                |         |           |              |
|      |                                                                                                                                                                                                                                                            |                                                                                                                                                                                                                       |          |        |          |           |         |              |          |          |          |        |         |        | stor     |            |                |         |           |              |
|      | 40N                                                                                                                                                                                                                                                        | 02W                                                                                                                                                                                                                   | 23       |        |          |           |         |              |          |          |          |        |         | S      | S        |            |                |         |           |              |
|      | Tota                                                                                                                                                                                                                                                       | al numl                                                                                                                                                                                                               | ber of   | acres  | to be    | irriga    | ted:    |              |          | -00      |          |        |         |        |          |            |                |         |           |              |
| 10.  | Descri                                                                                                                                                                                                                                                     | oe anv                                                                                                                                                                                                                | other v  | water  | riahts   | used      | for the | e sam        | e purp   | oses     | as de    | scribe | ed abo  | ve. Ir | clude    | water      | delive         | red by  | / a mu    | inicipality. |
|      | Describe any other water rights used for the same purposes as described above. Include water delivered by a municipality, canal company, or irrigation district. If this application is for domestic purposes, do you intend to use this water, water from |                                                                                                                                                                                                                       |          |        |          |           |         |              |          |          |          |        |         |        |          |            |                |         |           |              |
|      | anothe                                                                                                                                                                                                                                                     | -                                                                                                                                                                                                                     | -        | _      |          |           |         |              |          |          |          |        | •       |        |          |            |                |         |           |              |
|      |                                                                                                                                                                                                                                                            |                                                                                                                                                                                                                       |          |        |          |           |         |              |          |          |          |        |         |        |          |            |                |         |           |              |
|      |                                                                                                                                                                                                                                                            |                                                                                                                                                                                                                       |          |        |          |           |         |              |          |          |          |        |         |        |          |            |                |         |           |              |
| 11.  | a. Wh                                                                                                                                                                                                                                                      | o owns                                                                                                                                                                                                                | the p    | ropert | y at th  | e poi     | nt of c | liversi      | on? A    | PPLI     | CANT     | -      |         |        |          |            |                |         |           |              |
|      |                                                                                                                                                                                                                                                            | . Who owns the property at the point of diversion? APPLICANT . Who owns the land to be irrigated or place of use? APPLICANT                                                                                           |          |        |          |           |         |              |          |          |          |        |         |        |          |            |                |         |           |              |
|      |                                                                                                                                                                                                                                                            |                                                                                                                                                                                                                       |          |        |          |           |         |              |          |          |          |        | e the   | arran  | gemer    | nt ena     | bling t        | he ap   | plicar    | t to make    |
|      | this                                                                                                                                                                                                                                                       | filing:                                                                                                                                                                                                               |          |        |          |           |         |              |          |          |          |        |         |        |          |            |                |         |           |              |
| 12.  | Descril                                                                                                                                                                                                                                                    | oe your                                                                                                                                                                                                               | propo    | sal in | narra    | tive fo   | orm, a  | nd pro       | ovide a  | additio  | onal e   | xplan  | ation : | for an | v of th  | e item     | ns abo         | ve. At  | tach      | additional   |
|      | pages                                                                                                                                                                                                                                                      | Describe your proposal in narrative form, and provide additional explanation for any of the items above. Attach additional pages if necessary. APPLICANT HAS 2 EXISTING INSTREAM PONDS AND WANT TO USE WATER IN PONDS |          |        |          |           |         |              |          |          |          |        |         |        |          |            |                |         |           |              |
|      | FOR FIRE PROTECTION STORAGE, WILDLIFE STORAGE, RECREATION STORAGE, STOCKWATER                                                                                                                                                                              |                                                                                                                                                                                                                       |          |        |          |           |         |              |          |          |          |        |         |        |          |            |                |         |           |              |
|      | STORAGE, AND STOCKWATER FROM STORAGE USE FOR 10 HEAD OF MIXED STOCK. Overflow from small                                                                                                                                                                   |                                                                                                                                                                                                                       |          |        |          |           |         |              |          |          |          |        |         |        |          |            |                |         |           |              |
|      | pond re                                                                                                                                                                                                                                                    | eturns                                                                                                                                                                                                                | to stre  | am ar  | nd ent   | ers la    | rge p   | ond; c       | verflo   | w fro    | m larç   | ge por | nd dis  | charg  | es bad   | ck to      | strean         | char    | nnel.     |              |
| 13.  | Time re                                                                                                                                                                                                                                                    | equired                                                                                                                                                                                                               | for co   | omple  | tion o   | f work    | s and   | l appli      | cation   | of wa    | ater to  | prop   | osed    | benet  | ficial u | se is      | 5 <sub>\</sub> | ears (r | minim     | um 1 year).  |
|      |                                                                                                                                                                                                                                                            |                                                                                                                                                                                                                       |          | 100    |          |           |         |              |          |          |          |        |         |        |          |            |                | -       |           | ed point of  |
|      | diversi                                                                                                                                                                                                                                                    |                                                                                                                                                                                                                       |          |        |          |           |         |              |          |          |          |        |         |        |          |            |                |         |           | to one (1)   |
|      | mile.                                                                                                                                                                                                                                                      |                                                                                                                                                                                                                       |          |        |          |           |         |              |          |          |          |        |         |        |          |            |                |         |           |              |
|      |                                                                                                                                                                                                                                                            |                                                                                                                                                                                                                       |          |        |          |           |         |              |          |          |          |        |         |        |          |            |                |         |           | ny willful   |
| mis  | repres                                                                                                                                                                                                                                                     | entatio                                                                                                                                                                                                               | ons m    | ade ir | this.    | appli     | cation  | n may        | resul    | lt in re | ejecti   | on of  | the a   | pplica | ation o  | or car     | ncella         | tion o  | f an a    | pproval.     |
| (    | -) and                                                                                                                                                                                                                                                     | ()                                                                                                                                                                                                                    | Salva    | -      |          |           |         |              |          |          |          |        |         |        |          |            |                |         |           |              |
| Sign | ature of                                                                                                                                                                                                                                                   | Applica                                                                                                                                                                                                               | ant      |        |          |           |         |              |          |          | Sig      | nature | of Ap   | plican | t        |            |                |         |           |              |
|      | Dav                                                                                                                                                                                                                                                        | id                                                                                                                                                                                                                    | Sul      | mer    | $\gamma$ |           |         |              |          |          |          |        |         |        |          |            |                |         |           |              |
| Prin | Name                                                                                                                                                                                                                                                       | (and titl                                                                                                                                                                                                             | e, if ap | plicab | le)      |           |         |              |          |          | Pri      | nt Nam | ne (and | title, | if appli | cable)     | )              |         |           |              |
|      |                                                                                                                                                                                                                                                            |                                                                                                                                                                                                                       |          |        |          |           |         |              |          |          |          |        |         |        |          |            |                |         |           |              |