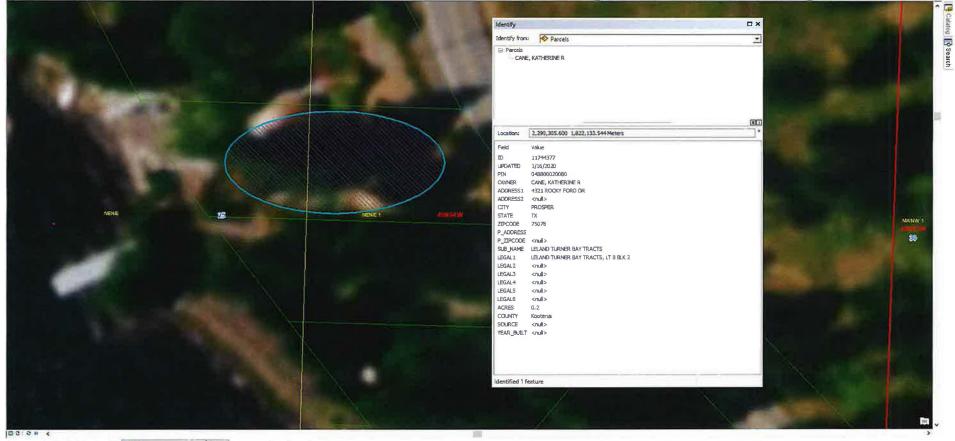

Method of Determination: Application, permit and ArcMap

Page 1

5-17877 1/10/2020

: 🔍 🔍 🐔 🕐 🕥 💥 😳 🔶 🕸 🖡 🔞 🖉 💭 🖾 🛔 📇 🐥 🗇 🖾 🛔 🖉 👷 Process - POU - POD - Wells - SC - WMIS - Dam Safety - LIC - WRA + Hydrologic - Enforcement - Tools - 🖓 🖕 Editor - 🔪 🖉 👘 🖉

Q Untitled - ArcMap

🗋 🛃 🖨 🐁 🗇 🛍 🗙 🤊 🗢 🚸 • 1330

<u>File Edit View Boolomarks Insert Selection Geoprocessing Customize Windows Help</u>

2290389.712 1822161.087 Meters

ArcMap shows dwelling on property and lists Cane as current owner.

- 0 X