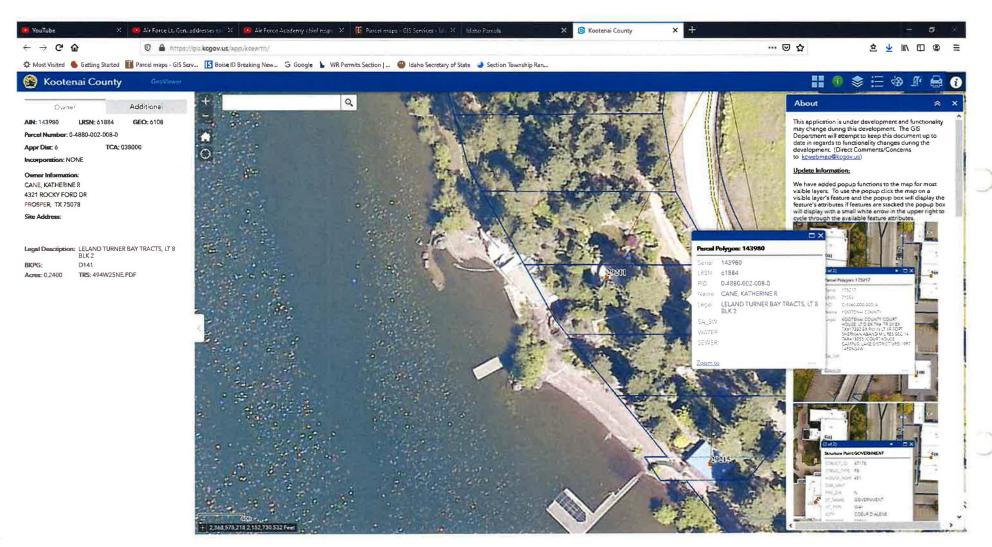

#### 1. LOCATION OF POINT(S) OF DIVERSION:

COEUR D ALENE LAKE NE¼ NE¼, Sec. 25, Twp 49N, Rge 04W, B.M. KOOTENAI County

Method of Determination: Application & Permit

Method of Determination: Application, permit and ArcMap

Page 1

5-17877 1/10/2020

Parcel

# Kootenai County, Idaho

generated on 11/10/2020 3:31:57 PM CST

| Parcel Number<br>048800020080 | <b>AIN</b><br>143980 | Situs Address                     |                 | <b>Data</b><br>11/7/2                                              |           |
|-------------------------------|----------------------|-----------------------------------|-----------------|--------------------------------------------------------------------|-----------|
|                               |                      | Owner Informa                     | ation           |                                                                    |           |
| Owner Name                    | CAN                  | E KATHERINE R                     |                 |                                                                    |           |
| Owner Address                 |                      | ROCKY FORD DR<br>SPER TX 75078    |                 |                                                                    |           |
| Transfer Date<br>Document #   | 01/0                 | 1/2012                            |                 |                                                                    |           |
| Deed Book/Page                |                      |                                   |                 |                                                                    |           |
|                               |                      | Location / Desc                   | ription         |                                                                    |           |
| Tax Authority<br>Group        |                      | Cur<br>Des                        |                 | LELAND TURNER BAY TH<br>LT 8 BLK 2 Section 30 Tov<br>49N Range 03W |           |
| Situs Address                 |                      |                                   |                 | Hold Hange bow                                                     |           |
| Acreage                       | .2400                |                                   |                 |                                                                    |           |
|                               |                      | Parcel Typ                        | е               |                                                                    |           |
| Property Class                | Code                 | 515- Rural residential s          | ub              |                                                                    |           |
| Neighborhood (                | Code                 | 6108 CDA LAKE E SID               | E-GRAND         | BAY-TURN                                                           |           |
| Appraisal Date                | 07-1                 | Assessment Info                   | rmation<br>2020 | Prior Year                                                         | 2019      |
| Applaidal Date                | 2020                 | - ourient real                    | 2020            |                                                                    | 2010      |
| Market Value La               | <b>nd</b> \$189,98   | 3 Homeowners Eligible<br>Amt Land | \$0             | Homeowners Eligible<br>Amt Land                                    | \$0       |
| Market Value<br>Improvement   | \$27,57              | 0 Homeowners Eligible<br>Amt Imp  | \$0             | Homeowners Eligible<br>Amt Imp                                     | \$0       |
| Total Market Val              | <b>ue</b> \$217,55   | 3 Sum Homeowners<br>Eligible Amt  | \$0             | Sum Homeowners<br>Eligible Amt                                     | \$0       |
|                               |                      | Homeowners Exemption<br>Allowed   | <b>n</b> \$0    | Homeowners Exemption<br>Allowed                                    | \$0       |
| Acreage                       | 0.240                | 0 Total Market Value              | \$217,553       | Total Market Value                                                 | \$206,046 |
|                               |                      | Homeowners Exemption<br>Allowed   | <b>n</b> \$0    | Homeowners Exemption                                               | \$0       |
|                               |                      | Ag/Timber Exemption               | \$0             | Ag/Timber Exemption                                                | \$0       |
|                               |                      | Other Exemptions                  | \$0             | Other Exemptions                                                   | \$0       |
|                               |                      |                                   |                 |                                                                    | 0.42      |