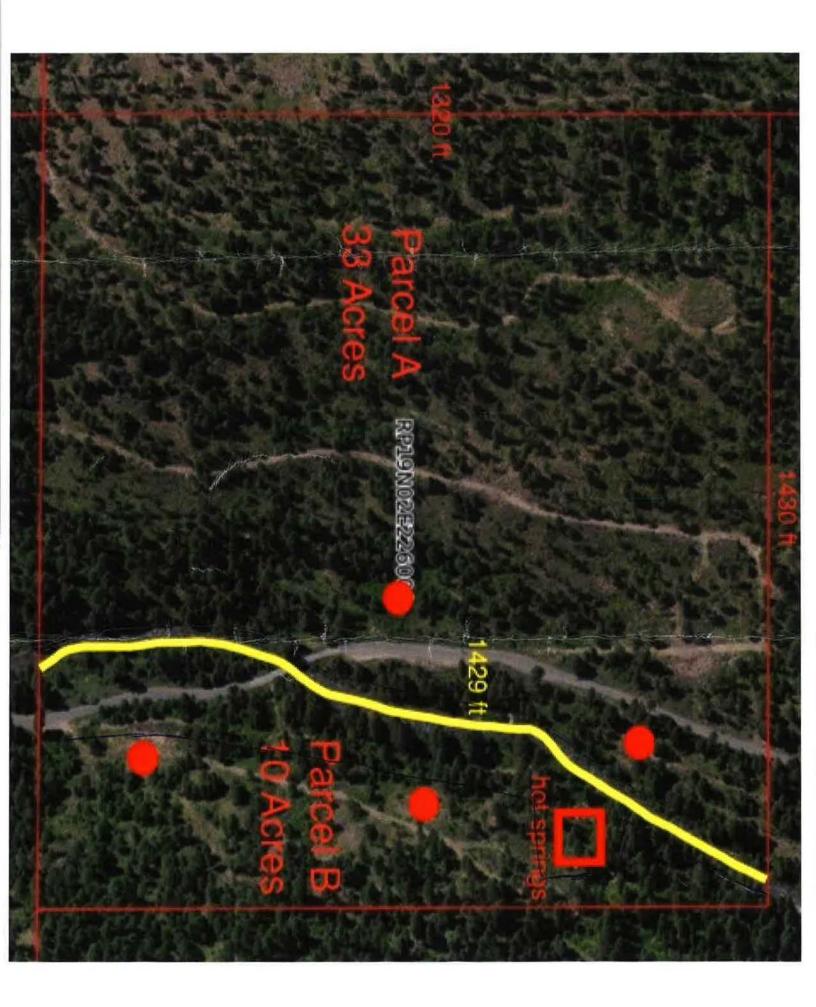

Township 19 North, Range 2 East, Boise Meridian, Adams County, Idaho: Section 22: Government Lot 4

TO HAVE AND TO HOLD the said premises, with their appurtenances unto the said Grantee, heirs and assigns forever. And the said Grantor does hereby covenant to and with the said Grantee(s), that (s)he is/are the owner(s) in fee simple of said premises; that they are free from all encumbrances Except: Current Year Taxes, conditions, covenants, restrictions, reservations, easements, rights and rights of way, apparent or of record. And that (a)he will warrant and defend the same from all lawful claims whatsoever.

Township 19 North, Range 2 East, Boise Meridian, Adams County, Idaho: Section 22: Government Lot 4

TO HAVE AND TO HOLD the said premises, with their appurtenances unto the said Grantee, heirs and assigns forever. And the said Grantor does hereby covenant to and with the said Grantee(s), that (s)he is/are the owner(s) in fee simple of said premises; that they are free from all encumbrances Except: Current Year Taxes, conditions, covenants, restrictions, reservations, easements, rights and rights of way, apparent or of record. And that (s)he will warrant and defend the same from all lawful claims whatsoever.