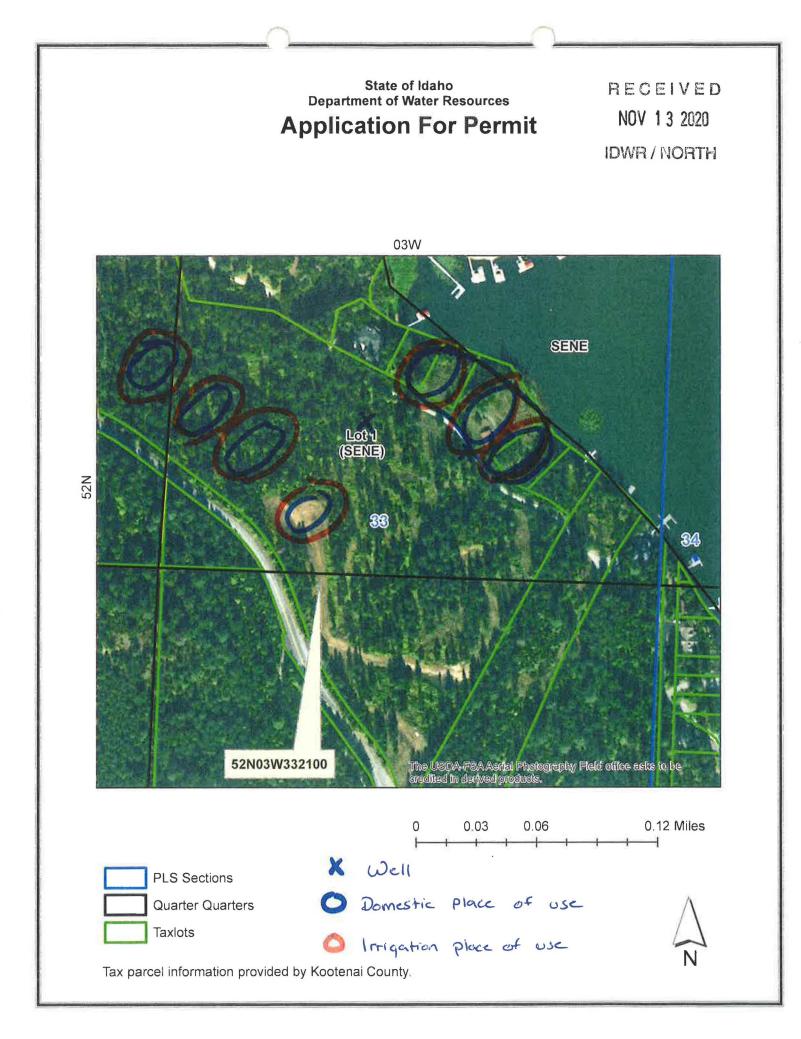

Total number of acres to be irrigated: 5.0

10. Describe any other water rights used for the same purposes as described above. Include water delivered by a municipality, canal company, or irrigation district. If this application is for domestic purposes, do you intend to use this water, water from another source, or both, to irrigate your lawn, garden, and/or landscaping?