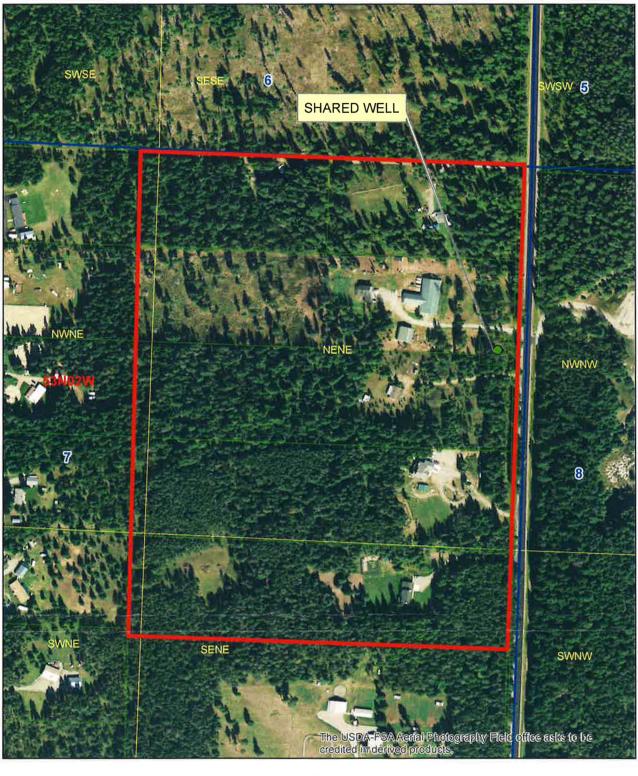

# SERENE WOODS WATER ASSN APPLICATION FOR WATER PERMIT

#### QUESTION 11a. - Who owns the property at the point of diversion?

| Parcel No.   | Address | Property Owner           |
|--------------|---------|--------------------------|
| 07200001002B | N/A     | SERENE WOODS WATER ASSOC |
|              |         | LLC                      |

#### QUESTION 11b. - Who owns the land to be irrigated or place of Use?

| Parcel No.   | Address              | Property Owner           |
|--------------|----------------------|--------------------------|
| 072020010010 | 14359 E Perimeter RD | CRAIG LAUCHNER           |
| 072020010020 | 14349 E Perimeter RD | PAUL R FERGUSON          |
| 07200001002A | 14175 E Perimeter RD | DAVE A WALTER            |
| 07200001003A | 14133 E Perimeter RD | ROBERT AMOS              |
| 072000010040 | 13991 E Perimeter RD | JAMES MALLET             |
| 072000010050 | 13939 E Perimeter RD | STEVEN KEATING           |
|              |                      | (SERENE WOODS WATER ASSN |
| 90           |                      | REPRESENTATIVE)          |

# SEREINE WOODS SUBDIVISION