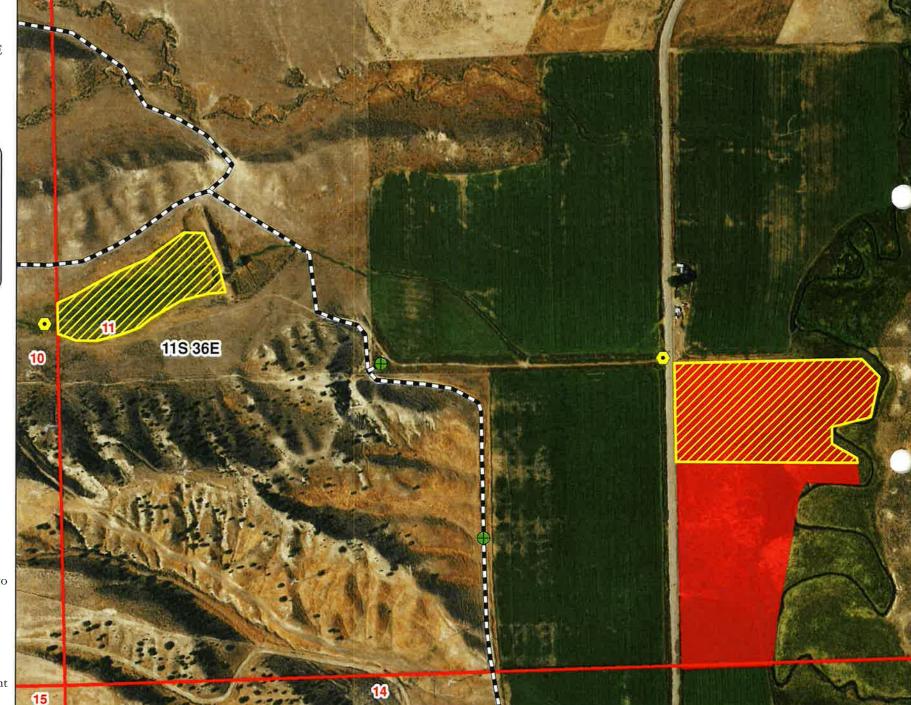

Name of Applicant(s) Egan Farms, LLC Check whether each item below is attached (Yes) or not applicable (N/A) for the proposed transfer. \* Means the item is <u>always required</u> and must be included with the application. Yes N/A Completed Application for Transfer of Water Right form, Part 1.  $\checkmark$ Signature of applicant(s) or applicant's authorized representative on Application for Transfer Part 1. Include evidence of authority  $\checkmark$ labeled Attachment #3 (see below) if signed by representative.  $\checkmark$ Application for Transfer Part 2A. Attach a Part 2A report describing each water right in the transfer as currently recorded.  $\checkmark$ Complete and attach an Application for Transfer Part 2B for each water right for which only a portion is proposed to be changed through this transfer application.  $\checkmark$ Application for Transfer Part 3A is always required (see Attachment #7a below); Parts 3B and 3C must be completed for transfer applications proposing to change the nature of use of the water right(s) or proposing changes to supplemental right(s).  $\checkmark$ Correct fee submitted with transfer application form. (Fee schedule is on website and instructions for application for transfer.) Attachments to Application - Label each attachment with the corresponding number shown below as Attachment #1-10. #1 If the applicant is a business, partnership, organization, or association, and not currently registered in the State of Idaho as a  $\checkmark$ business entity, attach documentation identifying officers authorized to sign or act on behalf of right holder. (See Part 1.) #2a Water Right ownership documentation if Dept. records do not show the applicant as the current water right owner. \*\* 1 #2b If the ownership of the water right will change as a result of the proposed transfer to a new place of use, attach documentation  $\checkmark$ showing land and water right ownership at the new place of use. Include documentation for all affected land and owner(s).\*\* \*\* Additional fee(s) required for water right ownership changes; see fee schedule. #3 Documentation of authority to make the change if the applicant is not the water right owner. ablaPower of Attorney or documentation providing authority to sign or act on the applicant's behalf. (See Part 1.) #5 If the transfer application proposes to change the point of diversion for a water right affecting the Eastern Snake Plain Aquifer V (ESPA), attach the results of an ESPA analysis and a detailed mitigation plan to offset any depletions to hydraulically connected reaches of the Snake River. ESPA transfer spreadsheet and model grid labeled cells are available on the Department's website at www.idwr.idaho.gov/WaterManagement/WaterRights/WaterRightTransfers/resources.htm.  $\checkmark$ Notarized statement of agreement or a statement on official letterhead signed by an authorized representative from each lien holder or other entity with financial interest in the water right(s) or land affected by the proposed transfer. (See Part 1.5.c.) #7a Attach a map identifying the proposed point(s) of diversion, place(s) of use, and water diversion and distribution system  $\overline{\mathsf{V}}$ details as described on the application. Include legal description labels. If only a portion of the right is proposed to be changed, identify the current location of the part of the existing right(s) proposed to be changed. (See Part 3A.) #7b If the transfer application proposes to change the place or purpose of use of an irrigation right attach a Geographic  $\checkmark$ Information System (GIS) shape file, or an aerial photo or other image clearly delineating the location and extent of existing acres and changes to the place of use. If some or all of any right is leased to the Water Supply Bank, you must also show the the specific location and/or acres to be idled at the new, proposed place of use to satisfy lease requirements. #8a If the transfer application proposes to change the nature of use or period of use for one or more rights, provide documentation  $\checkmark$ describing the extent of historic beneficial use for the water rights proposed to be transferred and document how enlargement will be avoided. (See Part 3B.) Additional fee required for proposed changes to nature of use; see fee schedule. #8b If the transfer application proposes to change the place of use of a supplemental irrigation right, provide documentation  $\overline{\mathsf{V}}$ regarding the historic use of the supplemental right(s) and availability or reliability of the primary right(s) being supplemented, both before and after the proposed change. (See Part 3C.) #9 Water Supply Bank information for all rights proposed for transfer and currently leased to the Bank. (Attachment WSB)  $\checkmark$ #10 Other. Please describe: Consent from landowner at proposed place of use to transfer.