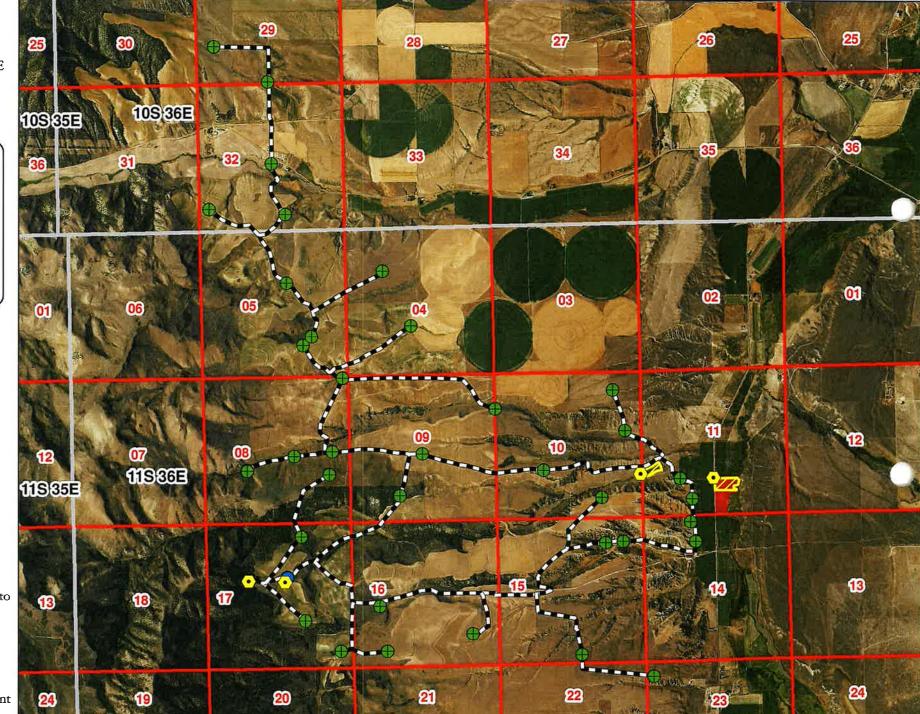

Name of Applicant(s) Egan Farms, LLC Check whether each item below is attached (Yes) or not applicable (N/A) for the proposed transfer. \* Means the item is <u>always required</u> and must be included with the application. Yes N/A Completed Application for Transfer of Water Right form, Part 1.  $\checkmark$ Signature of applicant(s) or applicant's authorized representative on Application for Transfer Part 1. Include evidence of authority  $\checkmark$ labeled Attachment #3 (see below) if signed by representative.  $\checkmark$ Application for Transfer Part 2A. Attach a Part 2A report describing each water right in the transfer as currently recorded.  $\checkmark$ Complete and attach an Application for Transfer Part 2B for each water right for which only a portion is proposed to be changed through this transfer application.  $\checkmark$ Application for Transfer Part 3A is always required (see Attachment #7a below); Parts 3B and 3C must be completed for transfer applications proposing to change the nature of use of the water right(s) or proposing changes to supplemental right(s).  $\checkmark$ Correct fee submitted with transfer application form. (Fee schedule is on website and instructions for application for transfer.) Attachments to Application - Label each attachment with the corresponding number shown below as Attachment #1-10. #1 If the applicant is a business, partnership, organization, or association, and not currently registered in the State of Idaho as a  $\checkmark$ business entity, attach documentation identifying officers authorized to sign or act on behalf of right holder. (See Part 1.) #2a Water Right ownership documentation if Dept. records do not show the applicant as the current water right owner. \*\* 1 #2b If the ownership of the water right will change as a result of the proposed transfer to a new place of use, attach documentation  $\checkmark$ showing land and water right ownership at the new place of use. Include documentation for all affected land and owner(s).\*\* \*\* Additional fee(s) required for water right ownership changes; see fee schedule. #3 Documentation of authority to make the change if the applicant is not the water right owner. ablaPower of Attorney or documentation providing authority to sign or act on the applicant's behalf. (See Part 1.) #5 If the transfer application proposes to change the point of diversion for a water right affecting the Eastern Snake Plain Aquifer V (ESPA), attach the results of an ESPA analysis and a detailed mitigation plan to offset any depletions to hydraulically connected reaches of the Snake River. ESPA transfer spreadsheet and model grid labeled cells are available on the Department's website at www.idwr.idaho.gov/WaterManagement/WaterRights/WaterRightTransfers/resources.htm.  $\checkmark$ Notarized statement of agreement or a statement on official letterhead signed by an authorized representative from each lien holder or other entity with financial interest in the water right(s) or land affected by the proposed transfer. (See Part 1.5.c.) #7a Attach a map identifying the proposed point(s) of diversion, place(s) of use, and water diversion and distribution system  $\overline{\mathsf{V}}$ details as described on the application. Include legal description labels. If only a portion of the right is proposed to be changed, identify the current location of the part of the existing right(s) proposed to be changed. (See Part 3A.) #7b If the transfer application proposes to change the place or purpose of use of an irrigation right attach a Geographic  $\checkmark$ Information System (GIS) shape file, or an aerial photo or other image clearly delineating the location and extent of existing acres and changes to the place of use. If some or all of any right is leased to the Water Supply Bank, you must also show the the specific location and/or acres to be idled at the new, proposed place of use to satisfy lease requirements. #8a If the transfer application proposes to change the nature of use or period of use for one or more rights, provide documentation  $\checkmark$ describing the extent of historic beneficial use for the water rights proposed to be transferred and document how enlargement will be avoided. (See Part 3B.) Additional fee required for proposed changes to nature of use; see fee schedule. #8b If the transfer application proposes to change the place of use of a supplemental irrigation right, provide documentation  $\overline{\mathsf{V}}$ regarding the historic use of the supplemental right(s) and availability or reliability of the primary right(s) being supplemented, both before and after the proposed change. (See Part 3C.) #9 Water Supply Bank information for all rights proposed for transfer and currently leased to the Bank. (Attachment WSB)  $\checkmark$ #10 Other. Please describe: Consent from landowner at proposed place of use to transfer.