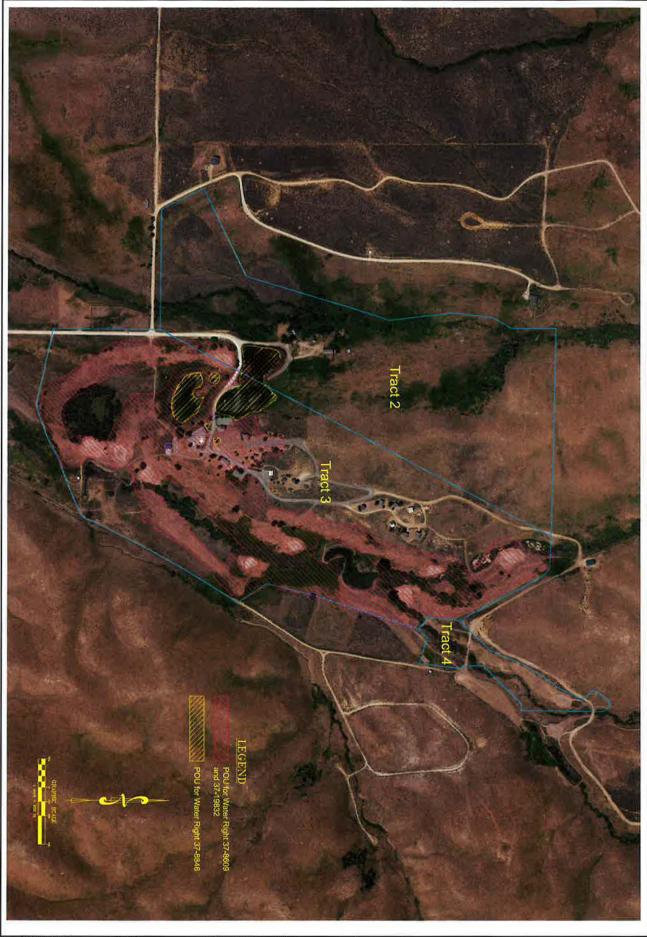

- 37-2227
- 37-8608
- 37-8609
- 37-8610
- 37-8846
- 37-19832

Documents enclosed in this envelope include:

- Notice of Change in Water Right Ownership
- Copy of the Special Warranty Deed conveying the water rights from Camp Rainbow Gold to Hidden Paradise LLC
- A map depicting the Place of Use for the irrigation water rights— 37-8609, 37-19832, and 37-8846
- A check for \$150 (\$25 per water right)