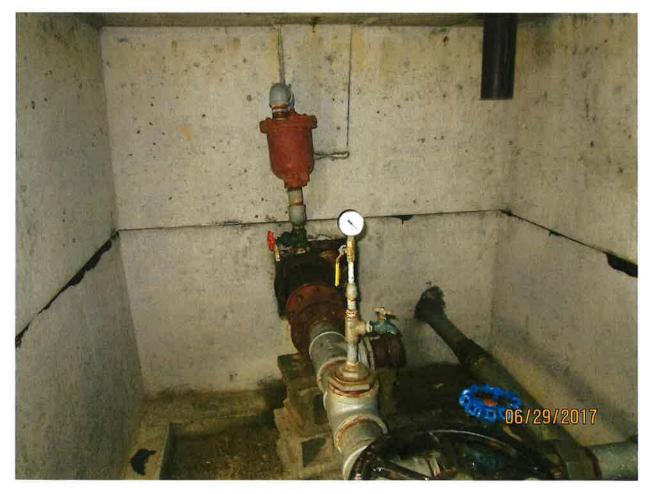

Field exam performed on 6/29/2017 with Craig Hill, President of the Priest Lake Golf Club Inc., showed water being diverted from a groundwater well for domestic purposes. Due to the lapse in time between initial field exam in 2001 and this exam, the well pump had been replaced in year 2014, changing from the original 30hp Grundfos pump originally installed to a 10hp Grundfos pump. Due to the 30hp pump being installed during the permit development period, the flow measurements and diversion rate will be calculated using the 30hp pump that was installed at that time. The applicant's water system includes a second well associated with right 97-7343; the two wells are interconnected in a looped water main line that routes throughout the domestic POU. In the SENE ¼ ¼ of section 25, a single branch water line from the main line runs upgrade to a 125,000 gallon storage tank. The storage tank uses gravity flow to direct water down grade during peak use times to provide added system flow reducing the well pump cycling time. Due to inadequate piping requirements, a flow measurement was not able to be completed. The applicants used RC Worst & Co to install the pump in this well; Mr. Scott Jesicks, RC Worst & Co representative, provided pump curve data for the 30 hp pump that was installed in well D0013090. The flow rate derived = 319 gpm = **0.71 cfs**, which will carried forward to licensing.

Field exam performed on 6/29/2017 with Craig Hill, President of the Priest Lake Golf Club Inc., showed water being diverted from a groundwater well for domestic purposes. Due to the lapse in time between initial field exam in 2001 and this exam, the well pump had been replaced in year 2014, changing from the original 30hp Grundfos pump originally installed to a 10hp Grundfos pump. Due to the 30hp pump being installed during the permit development period, the flow measurements and diversion rate will be calculated using the 30hp pump that was installed at that time. The applicant's water system includes a second well associated with right 97-7343; the two wells are interconnected in a looped water main line that routes throughout the domestic POU. In the SENE  $\frac{1}{2}$   $\frac{1}{2}$  of section 25, a single branch water line from the main line runs upgrade to a 125,000 gallon storage tank. The storage tank uses gravity flow to direct water down grade during peak use times to provide added system flow reducing the well pump cycling time. Due to inadequate piping requirements, a flow measurement was not able to be completed. The applicants used RC Worst & Co to install the pump in this well; Mr. Scott Jesicks, RC Worst & Co representative, provided pump curve data for the 30 hp pump that was installed in well D0013090. The flow rate derived = 319 gpm = **0.71 cfs**, which will carried forward to licensing.