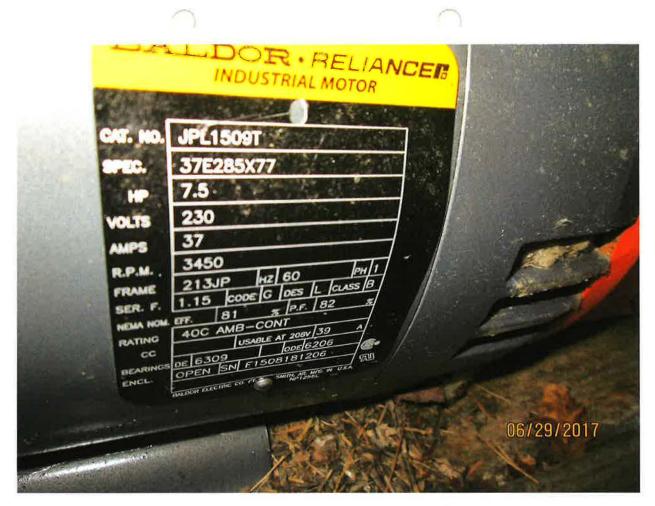

4.

| Well or<br>Diversion ID<br>No.* | Motor Make | Нр | Motor Serial No. | Pump Make | Pump Serial No. or<br>Discharge Size |
|---------------------------------|------------|----|------------------|-----------|--------------------------------------|
| D0013090                        | GRUNDFOS   | 30 |                  |           |                                      |

## E. FLOW CALCULATIONS

Additional Computation Sheets Attached

Measured Method: Applicants used RC Worst & Co to install the pump in this well; Mr. Scott Jesicks, RC Worst & Co representative, provided pump curve data for the 30 hp pump installed in well D0013090. The flow rate derived = 319 gpm = **0.71 cfs**.

Field exam performed on 6/29/2017 with Craig Hill, President of the Priest Lake Golf Club Inc., showed water being diverted from a groundwater well for domestic purposes. Due to the lapse in time between initial field exam in 2001 and this exam, the well pump had been replaced in year 2014, changing from the original 30hp Grundfos pump originally installed to a 10hp Grundfos pump. Due to the 30hp pump being installed during the permit development period, the flow measurements and diversion rate will be calculated using the 30hp pump that was installed at that time. The applicant's water system includes a second well associated with right 97-7343; the two wells are interconnected in a looped water main line that routes throughout the domestic POU. In the SENE ¼ ¼ of section 25, a single branch water line from the main line runs upgrade to a 125,000 gallon storage tank. The storage tank uses gravity flow to direct water down grade during peak use times to provide added system flow reducing the well pump cycling time. Due to inadequate piping requirements, a flow measurement was not able to be completed. The applicants used RC Worst & Co to install the pump in this well; Mr. Scott Jesicks, RC Worst & Co representative, provided pump curve data for the 30 hp pump that was installed in well D0013090. The flow rate derived = 319 gpm = **0.71 cfs**, which will carried forward to licensing.

Field exam performed on 6/29/2017 with Craig Hill, President of the Priest Lake Golf Club Inc., showed water being diverted from a groundwater well for domestic purposes. Due to the lapse in time between initial field exam in 2001 and this exam, the well pump had been replaced in year 2014, changing from the original 30hp Grundfos pump originally installed to a 10hp Grundfos pump. Due to the 30hp pump being installed during the permit development period, the flow measurements and diversion rate will be calculated using the 30hp pump that was installed at that time. The applicant's water system includes a second well associated with right 97-7343; the two wells are interconnected in a looped water main line that routes throughout the domestic POU. In the SENE  $\frac{1}{2}$   $\frac{1}{2}$  of section 25, a single branch water line from the main line runs upgrade to a 125,000 gallon storage tank. The storage tank uses gravity flow to direct water down grade during peak use times to provide added system flow reducing the well pump cycling time. Due to inadequate piping requirements, a flow measurement was not able to be completed. The applicants used RC Worst & Co to install the pump in this well; Mr. Scott Jesicks, RC Worst & Co representative, provided pump curve data for the 30 hp pump that was installed in well D0013090. The flow rate derived = 319 gpm = **0.71 cfs**, which will carried forward to licensing.