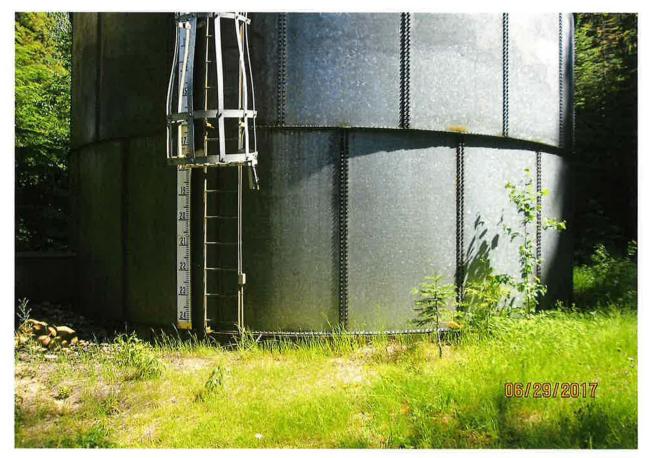

Field exam performed on 6/29/2017 with Craig Hill, President of the Priest Lake Golf Club Inc., showed water being diverted from a groundwater well for domestic purposes. Due to the lapse in time between initial field exam in 2001 and this exam, the well pump had been replaced in year 2014, changing from the original 30hp Grundfos pump originally installed to a 10hp Grundfos pump. Due to the 30hp pump being installed during the permit development period, the flow measurements and diversion rate will be calculated using the 30hp pump that was installed at that time. The applicant's water system includes a second well associated with right 97-7343; the two wells are interconnected in a looped water main line that routes throughout the domestic POU. In the SENE ¼ ¼ of section 25, a single branch water line from the main line runs upgrade to a 125,000 gallon storage tank. The storage tank uses gravity flow to direct water down grade during peak use times to provide added system flow reducing the well pump cycling time. Due to inadequate piping requirements, a flow measurement was not able to be completed. The applicants used RC Worst & Co to install the pump in this well; Mr. Scott Jesicks, RC Worst & Co representative, provided pump curve data for the 30 hp pump that was installed in well D0013090. The flow rate derived = 319 gpm = **0.71 cfs**, which will carried forward to licensing.

Field exam performed on 6/29/2017 with Craig Hill, President of the Priest Lake Golf Club Inc., showed water being diverted from a groundwater well for domestic purposes. Due to the lapse in time between initial field exam in 2001 and this exam, the well pump had been replaced in year 2014, changing from the original 30hp Grundfos pump originally installed to a 10hp Grundfos pump. Due to the 30hp pump being installed during the permit development period, the flow measurements and diversion rate will be calculated using the 30hp pump that was installed at that time. The applicant's water system includes a second well associated with right 97-7343; the two wells are interconnected in a looped water main line that routes throughout the domestic POU. In the SENE  $\frac{1}{2}$   $\frac{1}{2}$  of section 25, a single branch water line from the main line runs upgrade to a 125,000 gallon storage tank. The storage tank uses gravity flow to direct water down grade during peak use times to provide added system flow reducing the well pump cycling time. Due to inadequate piping requirements, a flow measurement was not able to be completed. The applicants used RC Worst & Co to install the pump in this well; Mr. Scott Jesicks, RC Worst & Co representative, provided pump curve data for the 30 hp pump that was installed in well D0013090. The flow rate derived = 319 gpm = **0.71 cfs**, which will carried forward to licensing.