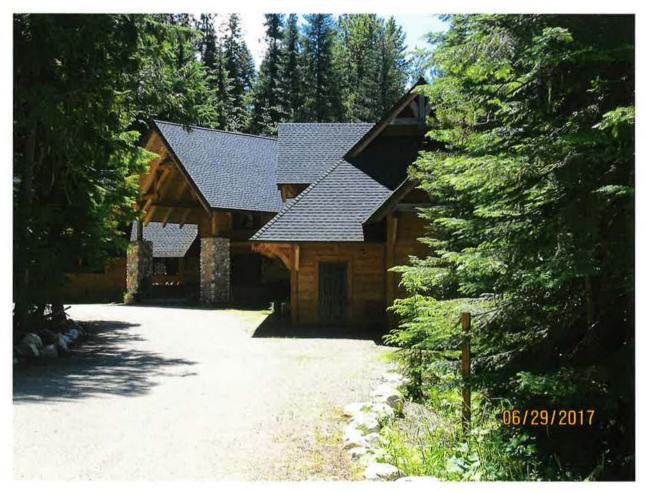

Map Attached Showing Location(s) of point(s) of diversion and place(s) of use (required). Scale must be 1:24,000 or greater.

X Aerial Photo Attached (required for irrigation of 10+ acres).

X Photo of Diversion and System Attached

Field exam performed on 6/29/2017 with Craig Hill, President of the Priest Lake Golf Club Inc., showed water being diverted from a groundwater well for domestic purposes. Due to the lapse in time between initial field exam in 2001 and this exam, the well pump had been replaced in year 2014, changing from the original 30hp Grundfos pump originally installed to a 10hp Grundfos pump. Due to the 30hp pump being installed during the permit development period, the flow measurements and diversion rate will be calculated using the 30hp pump that was installed at that time. The applicant's water system includes a second well associated with right 97-7343; the two wells are interconnected in a looped water main line that routes throughout the domestic POU. In the SENE ¼ ¼ of section 25, a single branch water line from the main line runs upgrade to a 125,000 gallon storage tank. The storage tank uses gravity flow to direct water down grade during peak use times to provide added system flow reducing the well pump cycling time. Due to inadequate piping requirements, a flow measurement was not able to be completed. The applicants used RC Worst & Co to install the pump in this well; Mr. Scott Jesicks, RC Worst & Co representative, provided pump curve data for the 30 hp pump that was installed in well D0013090. The flow rate derived = 319 gpm = **0.71 cfs**, which will carried forward to licensing.