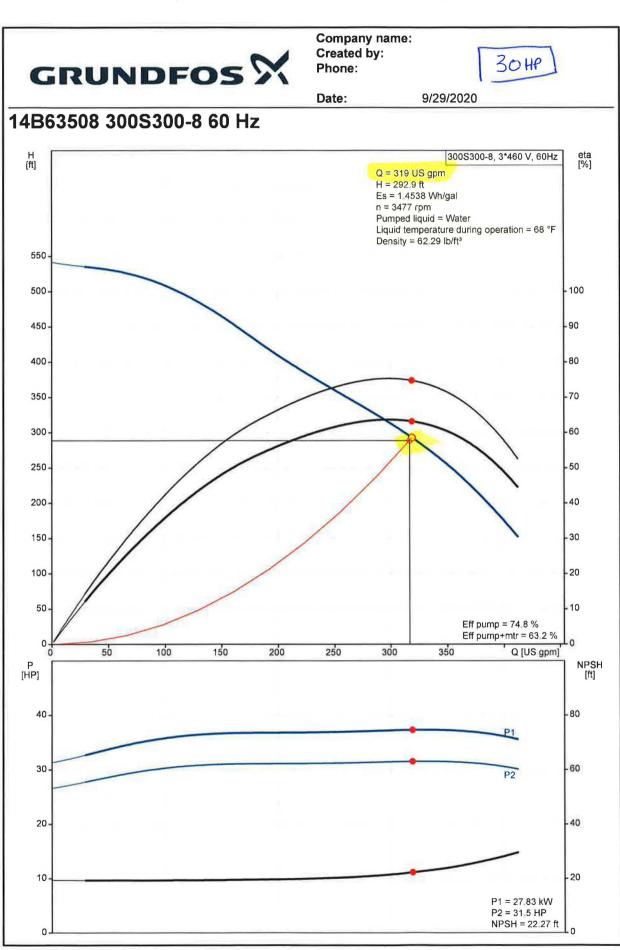

## E. FLOW CALCULATIONS

Additional Computation Sheets Attached

Measured Method: Applicants used RC Worst & Co to install the pump in this well; Mr. Scott Jesicks, RC Worst & Co representative, provided pump curve data for the 30 hp pump installed in well D0013090. The flow rate derived = 319 gpm = **0.71 cfs**.

Field exam performed on 6/29/2017 with Craig Hill, President of the Priest Lake Golf Club Inc., showed water being diverted from a groundwater well for domestic purposes. Due to the lapse in time between initial field exam in 2001 and this exam, the well pump had been replaced in year 2014, changing from the original 30hp Grundfos pump originally installed to a 10hp Grundfos pump. Due to the 30hp pump being installed during the permit development period, the flow measurements and diversion rate will be calculated using the 30hp pump that was installed at that time. The applicant's water system includes a second well associated with right 97-7343; the two wells are interconnected in a looped water main line that routes throughout the domestic POU. In the SENE ¼ ¼ of section 25, a single branch water line from the main line runs upgrade to a 125,000 gallon storage tank. The storage tank uses gravity flow to direct water down grade during peak use times to provide added system flow reducing the well pump cycling time. Due to inadequate piping requirements, a flow measurement was not able to be completed. The applicants used RC Worst & Co to install the pump in this well; Mr. Scott Jesicks, RC Worst & Co representative, provided pump curve data for the 30 hp pump that was installed in well D0013090. The flow rate derived = 319 gpm = **0.71 cfs**, which will carried forward to licensing.

Field exam performed on 6/29/2017 with Craig Hill, President of the Priest Lake Golf Club Inc., showed water being diverted from a groundwater well for domestic purposes. Due to the lapse in time between initial field exam in 2001 and this exam, the well pump had been replaced in year 2014, changing from the original 30hp Grundfos pump originally installed to a 10hp Grundfos pump. Due to the 30hp pump being installed during the permit development period, the flow measurements and diversion rate will be calculated using the 30hp pump that was installed at that time. The applicant's water system includes a second well associated with right 97-7343; the two wells are interconnected in a looped water main line that routes throughout the domestic POU. In the SENE  $\frac{1}{2}$   $\frac{1}{2}$  of section 25, a single branch water line from the main line runs upgrade to a 125,000 gallon storage tank. The storage tank uses gravity flow to direct water down grade during peak use times to provide added system flow reducing the well pump cycling time. Due to inadequate piping requirements, a flow measurement was not able to be completed. The applicants used RC Worst & Co to install the pump in this well; Mr. Scott Jesicks, RC Worst & Co representative, provided pump curve data for the 30 hp pump that was installed in well D0013090. The flow rate derived = 319 gpm = **0.71 cfs**, which will carried forward to licensing.