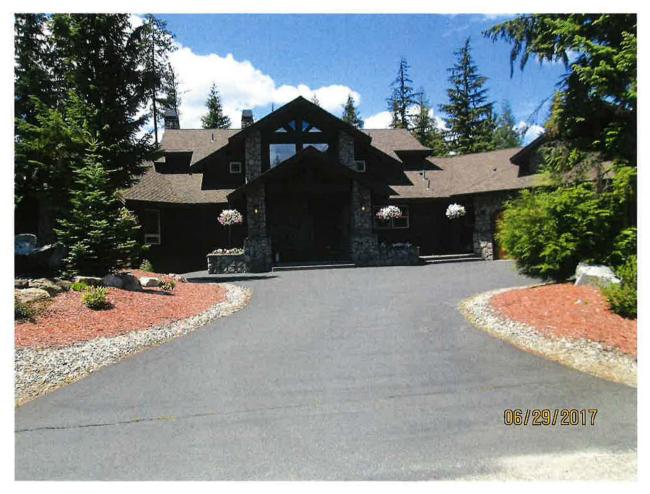

Map Attached Showing Location(s) of point(s) of diversion and place(s) of use (required). Scale must be 1:24,000 or greater.

X Aerial Photo Attached (required for irrigation of 10+ acres).

X Photo of Diversion and System Attached

Field exam performed on 6/29/2017 with Craig Hill, President of the Priest Lake Golf Club Inc., showed water being diverted from a groundwater well for domestic purposes. Due to the lapse in time between initial field exam in 2001 and this exam, the well pump had been replaced in year 2014, changing from the original 30hp Grundfos pump originally installed to a 10hp Grundfos pump. Due to the 30hp pump being installed during the permit development period, the flow measurements and diversion rate will be calculated using the 30hp pump that was installed at that time. The applicant's water system includes a second well associated with right 97-7343; the two wells are interconnected in a looped water main line that routes throughout the domestic POU. In the SENE ¼ ¼ of section 25, a single branch water line from the main line runs upgrade to a 125,000 gallon storage tank. The storage tank uses gravity flow to direct water down grade during peak use times to provide added system flow reducing the well pump cycling time. Due to inadequate piping requirements, a flow measurement was not able to be completed. The applicants used RC Worst & Co to install the pump in this well; Mr. Scott Jesicks, RC Worst & Co representative, provided pump curve data for the 30 hp pump that was installed in well D0013090. The flow rate derived = 319 gpm = **0.71 cfs**, which will carried forward to licensing.