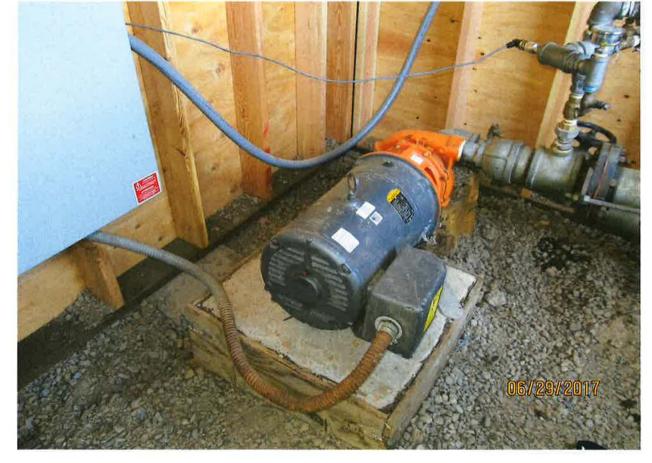

4.

| Well or<br>Diversion ID<br>No.* | Motor Make | Нр | Motor Serial No. | Pump Make | Pump Serial No. or<br>Discharge Size |
|---------------------------------|------------|----|------------------|-----------|--------------------------------------|
| D0013090                        | GRUNDFOS   | 30 |                  |           |                                      |

## E. FLOW CALCULATIONS

Additional Computation Sheets Attached

Measured Method: Applicants used RC Worst & Co to install the pump in this well; Mr. Scott Jesicks, RC Worst & Co representative, provided pump curve data for the 30 hp pump installed in well D0013090. The flow rate derived = 319 gpm = **0.71 cfs**.

Field exam performed on 6/29/2017 with Craig Hill, President of the Priest Lake Golf Club Inc., showed water being diverted from a groundwater well for domestic purposes. Due to the lapse in time between initial field exam in 2001 and this exam, the well pump had been replaced in year 2014, changing from the original 30hp Grundfos pump originally installed to a 10hp Grundfos pump. Due to the 30hp pump being installed during the permit development period, the flow measurements and diversion rate will be calculated using the 30hp pump that was installed at that time. The applicant's water system includes a second well associated with right 97-7343; the two wells are interconnected in a looped water main line that routes throughout the domestic POU. In the SENE ¼ ¼ of section 25, a single branch water line from the main line runs upgrade to a 125,000 gallon storage tank. The storage tank uses gravity flow to direct water down grade during peak use times to provide added system flow reducing the well pump cycling time. Due to inadequate piping requirements, a flow measurement was not able to be completed. The applicants used RC Worst & Co to install the pump in this well; Mr. Scott Jesicks, RC Worst & Co representative, provided pump curve data for the 30 hp pump that was installed in well D0013090. The flow rate derived = 319 gpm = **0.71 cfs**, which will carried forward to licensing.

Field exam performed on 6/29/2017 with Craig Hill, President of the Priest Lake Golf Club Inc., showed water being diverted from a groundwater well for domestic purposes. Due to the lapse in time between initial field exam in 2001 and this exam, the well pump had been replaced in year 2014, changing from the original 30hp Grundfos pump originally installed to a 10hp Grundfos pump. Due to the 30hp pump being installed during the permit development period, the flow measurements and diversion rate will be calculated using the 30hp pump that was installed at that time. The applicant's water system includes a second well associated with right 97-7343; the two wells are interconnected in a looped water main line that routes throughout the domestic POU. In the SENE  $\frac{1}{2}$   $\frac{1}{2}$  of section 25, a single branch water line from the main line runs upgrade to a 125,000 gallon storage tank. The storage tank uses gravity flow to direct water down grade during peak use times to provide added system flow reducing the well pump cycling time. Due to inadequate piping requirements, a flow measurement was not able to be completed. The applicants used RC Worst & Co to install the pump in this well; Mr. Scott Jesicks, RC Worst & Co representative, provided pump curve data for the 30 hp pump that was installed in well D0013090. The flow rate derived = 319 gpm = **0.71 cfs**, which will carried forward to licensing.