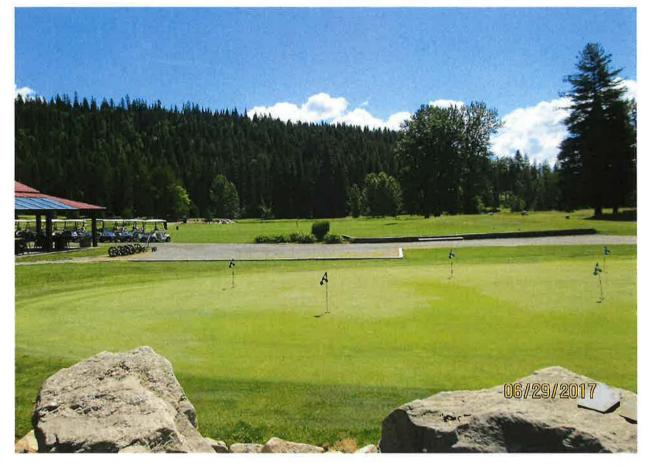

During the field exam performed on 6/29/2017, constructed homes and stub-in service connections were validated for the homes not constructed, equaling 137 lots. Additionally, one clubhouse is serviced by the water system. Mr. Hill provided an accurate 2020 Golf Club Estates Water Assn Census Count Excel Doc, which validated the 137 service connections. During a meeting with Mr. Hill on 10/1/2020, the POU was sketched out on field exam maps. The municipal POU was traced out using Arcmap aerial imagery, and includes the 18 hole golf course, 137 parcels, and 1 clubhouse. Multiple water rights are associated with the POU, and accounts for an added well to the system, irrigation occurring under the municipal beneficial use for the back nine of the golf course, and irrigation up to ½ acre for one home constructed within this right's

During the field exam performed on 6/29/2017, constructed homes and stub-in service connections were validated for the homes not constructed, equaling 137 lots. Additionally, one clubhouse is serviced by the water system. Mr. Hill provided an accurate 2020 Golf Club Estates Water Assn Census Count Excel Doc, which validated the 137 service connections. During a meeting with Mr. Hill on 10/1/2020, the POU was sketched out on field exam maps. The municipal POU was traced out using Arcmap aerial imagery, and includes the 18 hole golf course, 137 parcels, and 1 clubhouse. Multiple water rights are associated with the POU, and accounts for an added well to the system, irrigation occurring under the municipal beneficial use for the back nine of the golf course, and irrigation up to ½ acre for one home constructed within this right's permit development period. Arcmap parcel tax lot data was used to determine the total number of homes constructed between 3/1/1999 and 3/7/2001 (applicant's statement of completion date), equaling 1 home. The annual and maximum diversion volume was calculated as follows: