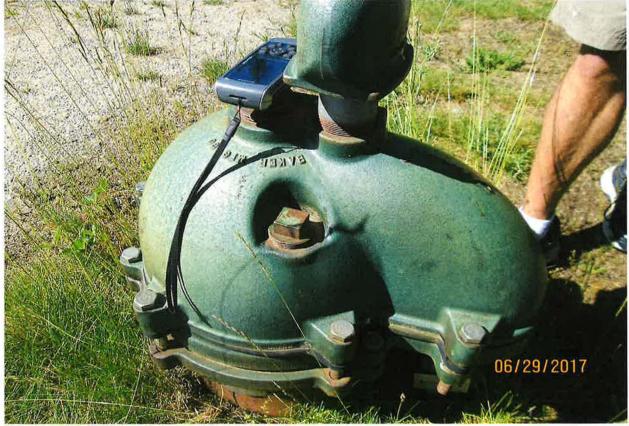

#### 1. LOCATION OF POINT(S) OF DIVERSION:

GROUND WATER SW1/4 SE1/4, Sec. 25, Twp 60N, Rge 05W, B.M. BONNER County

Method of Determination: GPS. POD is a well (D0013090, A0015422) located at -116°55.605, 48°30.997.

4.

| Well or<br>Diversion ID<br>No.* | Motor Make | Нр | Motor Serial No. | Pump Make | Pump Serial No. or<br>Discharge Size |
|---------------------------------|------------|----|------------------|-----------|--------------------------------------|
| D0013090                        | GRUNDFOS   | 30 |                  |           |                                      |

Field exam performed on 6/29/2017 with Craig Hill, President of the Priest Lake Golf Club Inc., showed water being diverted from a groundwater well for domestic purposes. Due to the lapse in time between initial field exam in 2001 and this exam, the well pump had been replaced in year 2014, changing from the original 30hp Grundfos pump originally installed to a 10hp Grundfos pump. Due to the 30hp pump being installed during the permit development period, the flow measurements and diversion rate will be calculated using the 30hp pump that was installed at that time. The applicant's water system includes a second well associated with right 97-7343; the two wells are interconnected in a looped water main line that routes throughout the domestic POU. In the SENE ¼ ¼ of section 25, a single branch water line from the main line runs upgrade to a 125,000 gallon storage tank. The storage tank uses gravity flow to direct water down grade during peak use times to provide added system flow reducing the well pump cycling time. Due to inadequate piping requirements, a flow measurement was not able to be completed. The applicants used RC Worst & Co to install the pump in this well; Mr. Scott Jesicks, RC Worst & Co representative, provided pump curve data for the 30 hp pump that was installed in well D0013090. The flow rate derived = 319 gpm = **0.71 cfs**, which will carried forward to licensing.