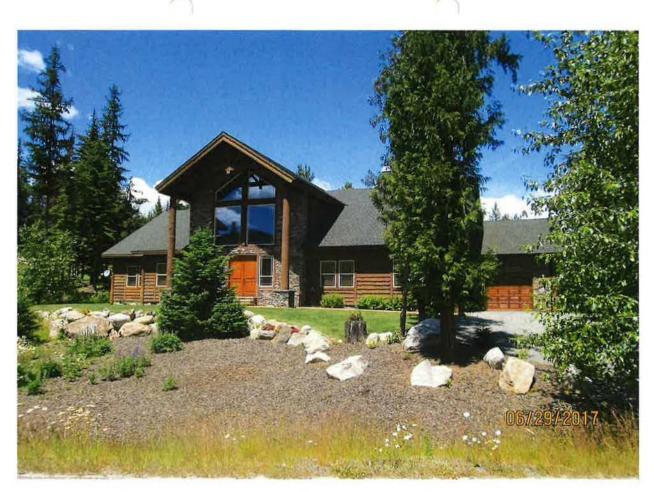

Map Attached Showing Location(s) of point(s) of diversion and place(s) of use (required). Scale must be 1:24,000 or greater.

X Aerial Photo Attached (required for irrigation of 10+ acres).

X Photo of Diversion and System Attached

Field exam performed on 6/29/2017 with Craig Hill, President of the Priest Lake Golf Club Inc., showed water being diverted from a groundwater well for domestic purposes. Due to the lapse in time between initial field exam in 2001 and this exam, the well pump had been replaced in year 2014, changing from the original 30hp Grundfos pump originally installed to a 10hp Grundfos pump. Due to the 30hp pump being installed during the permit development period, the flow measurements and diversion rate will be calculated using the 30hp pump that was installed at that time. The applicant's water system includes a second well associated with right 97-7343; the two wells are interconnected in a looped water main line that routes throughout the domestic POU. In the SENE ¼ ¼ of section 25, a single branch water line from the main line runs upgrade to a 125,000 gallon storage tank. The storage tank uses gravity flow to direct water down grade during peak use times to provide added system flow reducing the well pump cycling time. Due to inadequate piping requirements, a flow measurement was not able to be completed. The applicants used RC Worst & Co to install the pump in this well; Mr. Scott Jesicks, RC Worst & Co representative, provided pump curve data for the 30 hp pump that was installed in well D0013090. The flow rate derived = 319 gpm = **0.71 cfs**, which will carried forward to licensing.