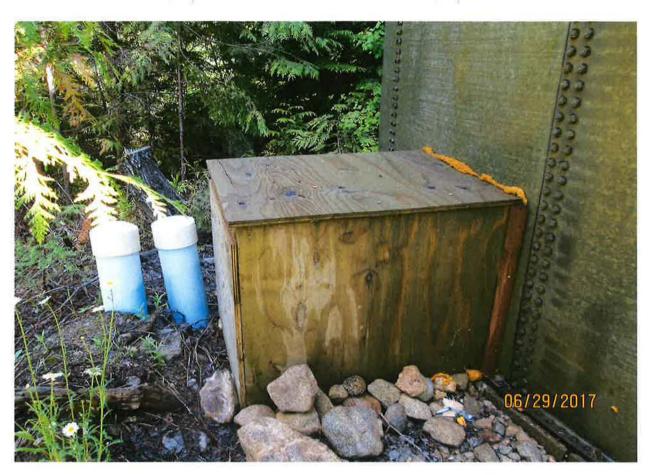

Field exam performed on 6/29/2017 with Craig Hill, President of the Priest Lake Golf Club Inc., showed water being diverted from a groundwater well for domestic purposes. Due to the lapse in time between initial field exam in 2001 and this exam, the well pump had been replaced in year 2014, changing from the original 30hp Grundfos pump originally installed to a 10hp Grundfos pump. Due to the 30hp pump being installed during the permit development period, the flow measurements and diversion rate will be calculated using the 30hp pump that was installed at that time. The applicant's water system includes a second well associated with right 97-7343; the two wells are interconnected in a looped water main line that routes throughout the domestic POU. In the SENE ¼ ¼ of section 25, a single branch water line from the main line runs upgrade to a 125,000 gallon storage tank. The storage tank uses gravity flow to direct water down grade during peak use times to provide added system flow reducing the well pump cycling time. Due to inadequate piping requirements, a flow measurement was not able to be completed. The applicants used RC Worst & Co to install the pump in this well; Mr. Scott Jesicks, RC Worst & Co representative, provided pump curve data for the 30 hp pump that was installed in well D0013090. The flow rate derived = 319 gpm = **0.71 cfs**, which will carried forward to licensing.

Field exam performed on 6/29/2017 with Craig Hill, President of the Priest Lake Golf Club Inc., showed water being diverted from a groundwater well for domestic purposes. Due to the lapse in time between initial field exam in 2001 and this exam, the well pump had been replaced in year 2014, changing from the original 30hp Grundfos pump originally installed to a 10hp Grundfos pump. Due to the 30hp pump being installed during the permit development period, the flow measurements and diversion rate will be calculated using the 30hp pump that was installed at that time. The applicant's water system includes a second well associated with right 97-7343; the two wells are interconnected in a looped water main line that routes throughout the domestic POU. In the SENE  $\frac{1}{2}$   $\frac{1}{2}$  of section 25, a single branch water line from the main line runs upgrade to a 125,000 gallon storage tank. The storage tank uses gravity flow to direct water down grade during peak use times to provide added system flow reducing the well pump cycling time. Due to inadequate piping requirements, a flow measurement was not able to be completed. The applicants used RC Worst & Co to install the pump in this well; Mr. Scott Jesicks, RC Worst & Co representative, provided pump curve data for the 30 hp pump that was installed in well D0013090. The flow rate derived = 319 gpm = **0.71 cfs**, which will carried forward to licensing.