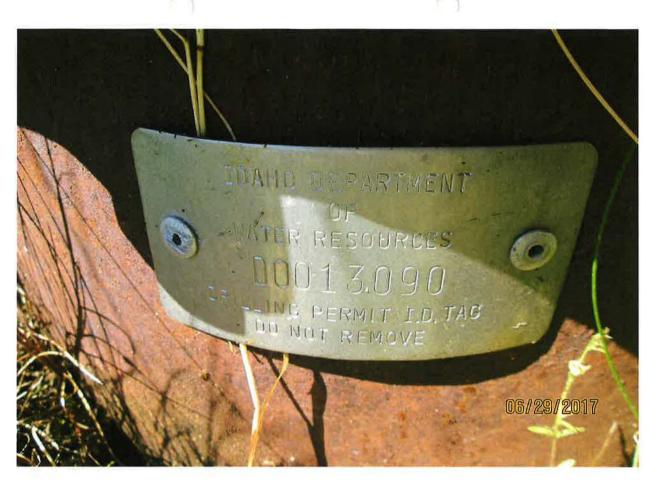

#### 1. LOCATION OF POINT(S) OF DIVERSION:

GROUND WATER SW1/4 SE1/4, Sec. 25, Twp 60N, Rge 05W, B.M. BONNER County

Method of Determination: GPS. POD is a well (D0013090, A0015422) located at -116°55.605, 48°30.997.

4.

| Well or<br>Diversion ID<br>No.* | Motor Make | Нр | Motor Serial No. | Pump Make | Pump Serial No. or<br>Discharge Size |
|---------------------------------|------------|----|------------------|-----------|--------------------------------------|
| D0013090                        | GRUNDFOS   | 30 |                  |           |                                      |