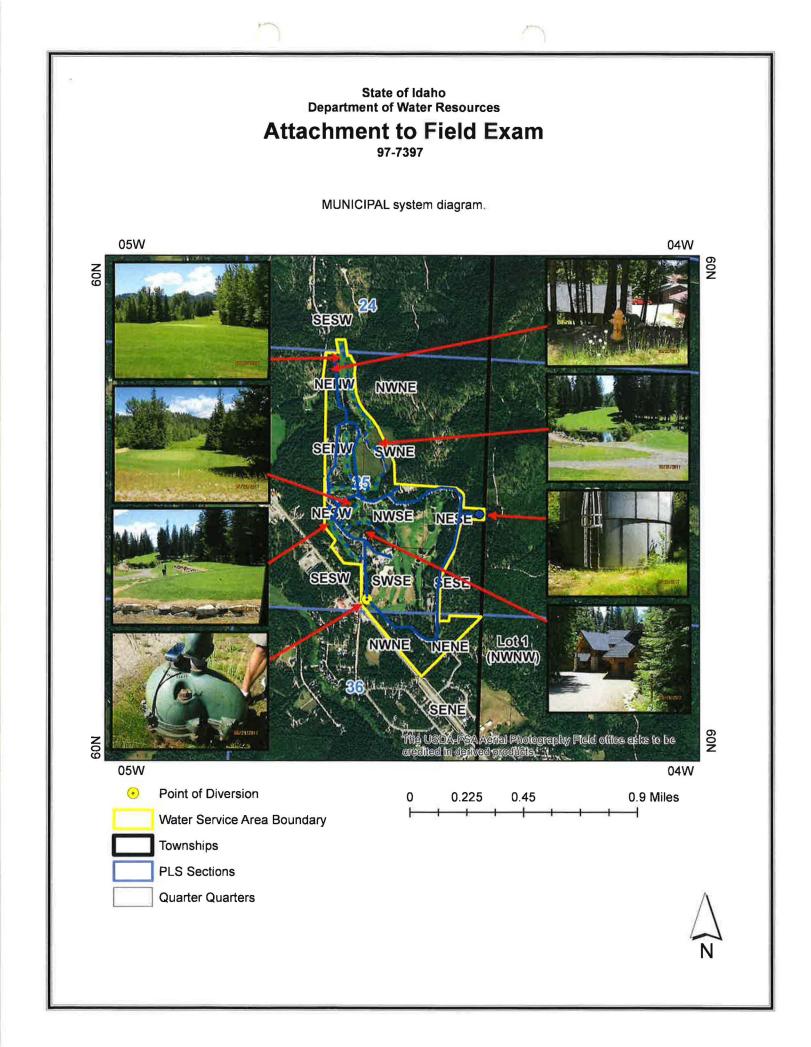

#### 1. LOCATION OF POINT(S) OF DIVERSION:

GROUND WATER SW1/4 SE1/4, Sec. 25, Twp 60N, Rge 05W, B.M. BONNER County

Method of Determination: GPS. POD is a well (D0013090, A0015422) located at -116°55.605, 48°30.997.

#### PLACE OF USE: MUNICIPAL

| Turn | Dng | Sec |    | N  | IE |    |    | N۱ | N  |    |    | SI | N  |    |    | S  | E  |    | Totals |
|------|-----|-----|----|----|----|----|----|----|----|----|----|----|----|----|----|----|----|----|--------|
| Twp  | Rng | Sec | NE | NW | SW | SE |        |
| 60N  | 05W | 24  |    |    |    |    |    |    | 0  |    |    |    |    | X  |    |    |    |    | -      |
| 60N  | 05W | 25  |    | Х  | X  |    | X  |    |    | Х  | Х  |    |    | X  | X  | X  | X  | Х  |        |
| 60N  | 05W | 36  | Х  | Х  |    |    |    |    |    |    |    |    |    |    |    |    |    |    |        |

Method of Determination: Field exam and Arcmap aerial imagery.

3.

Delivery System Diagram Attached (required). Indicate all major components and distances between components. X Indicate weir size/pipe as applicable.

Map Attached Showing Location(s) of point(s) of diversion and place(s) of use (required). Scale must be 1:24,000 or greater.

X Aerial Photo Attached (required for irrigation of 10+ acres).

X Photo of Diversion and System Attached

Field exam performed on 6/29/2017 with Craig Hill, President of the Priest Lake Golf Club Inc., showed water being diverted from a groundwater well for domestic purposes. Due to the lapse in time between initial field exam in 2001 and this exam, the well pump had been replaced in year 2014, changing from the original 30hp Grundfos pump originally installed to a 10hp Grundfos pump. Due to the 30hp pump being installed during the permit development period, the flow measurements and diversion rate will be calculated using the 30hp pump that was installed at that time. The applicant's water system includes a second well associated with right 97-7343; the two wells are interconnected in a looped water main line that routes throughout the domestic POU. In the SENE ¼ ¼ of section 25, a single branch water line from the main line runs upgrade to a 125,000 gallon storage tank. The storage tank uses gravity flow to direct water down grade during peak use times to provide added system flow reducing the well pump cycling time. Due to inadequate piping requirements, a flow measurement was not able to be completed. The applicants used RC Worst & Co to install the pump in this well; Mr. Scott Jesicks, RC Worst & Co representative, provided pump curve data for the 30 hp pump that was installed in well D0013090. The flow rate derived = 319 gpm = **0.71 cfs**, which will carried forward to licensing.

The field exam conducted on 6/29/2017 provided GPS coordinates for the POD, which did not match the previous field exam data collected. The current GPS coordinates are being used to license this right. Initial field exam notes inadequately described the domestic POU and how the wells interacted; follow on field exam and meetings were conducted to capture accurate data for both POD, system interaction, and POU.

During the field exam performed on 6/29/2017, constructed homes and stub-in service connections were validated for the homes not constructed, equaling 137 lots. Additionally, one clubhouse is serviced by the water system. Mr. Hill provided an accurate 2020 Golf Club Estates Water Assn Census Count Excel Doc, which validated the 137 service connections. During a meeting with Mr. Hill on 10/1/2020, the POU was sketched out on field exam maps. The municipal POU was traced out using Arcmap aerial imagery, and includes the 18 hole golf course, 137 parcels, and 1 clubhouse. Multiple water rights are associated with the POU, and accounts for an added well to the system, irrigation occurring under the municipal beneficial use for the back nine of the golf course, and irrigation up to ½ acre for one home constructed within this right's