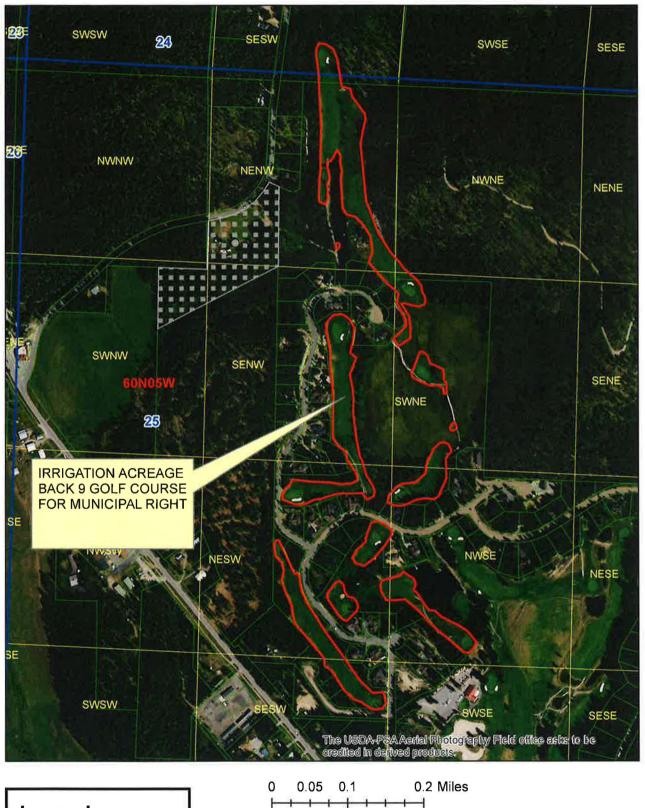

During the field exam performed on 6/29/2017, constructed homes and stub-in service connections were validated for the homes not constructed, equaling 137 lots. Additionally, one clubhouse is serviced by the water system. Mr. Hill provided an accurate 2020 Golf Club Estates Water Assn Census Count Excel Doc, which validated the 137 service connections. During a meeting with Mr. Hill on 10/1/2020, the POU was sketched out on field exam maps. The municipal POU was traced out using Arcmap aerial imagery, and includes the 18 hole golf course, 137 parcels, and 1 clubhouse. Multiple water rights are associated with the POU, and accounts for an added well to the system, irrigation occurring under the municipal beneficial use for the back nine of the golf course, and irrigation up to ½ acre for one home constructed within this right's

During the field exam performed on 6/29/2017, constructed homes and stub-in service connections were validated for the homes not constructed, equaling 137 lots. Additionally, one clubhouse is serviced by the water system. Mr. Hill provided an accurate 2020 Golf Club Estates Water Assn Census Count Excel Doc, which validated the 137 service connections. During a meeting with Mr. Hill on 10/1/2020, the POU was sketched out on field exam maps. The municipal POU was traced out using Arcmap aerial imagery, and includes the 18 hole golf course, 137 parcels, and 1 clubhouse. Multiple water rights are associated with the POU, and accounts for an added well to the system, irrigation occurring under the municipal beneficial use for the back nine of the golf course, and irrigation up to ½ acre for one home constructed within this right's permit development period. Arcmap parcel tax lot data was used to determine the total number of homes constructed between 3/1/1999 and 3/7/2001 (applicant's statement of completion date), equaling 1 home. The annual and maximum diversion volume was calculated as follows:

- 23.8 acres irrigation x 3.0 afa = 71.4 af
- 1 home constructed between 3/1/1999 and 3/7.2001 (statement of completion date) x 0.6 af = 0.6 af
- Total Municipal Volume = 71.4 + 0.6 af = 72.0 af, which will be carried forward to license.

# WR 97-7397 IRRIGATION ACREAGE

# WR 97-7397 (MUNICIPAL) PRIEST LAKE GOLF COURSE BACK 9 IRRIGATION ACREAGE

| Meridian | Twp       | Rng | <b>Rng Partial</b> | Sec      | QQ | Q  | Govt Lot | County | Acres | Tract ID |
|----------|-----------|-----|--------------------|----------|----|----|----------|--------|-------|----------|
| 1        | 60N       | 05W | 0                  | 24       | SE | SW |          | BONNER | 0.6   |          |
| 1        | 60N       | 05W | 0                  | 25       | NW | NE |          | BONNER | 0.1   |          |
| 1        | 60N       | 05W | 0                  | 25       | SW | NE |          | BONNER | 2.5   |          |
| t        | 60N       | 05W | 0                  | 25       | NE | NW |          | BONNER | 6.4   |          |
| 1        | 60N       | 05W | 0                  | 25       | SE | NW |          | BONNER | 3.7   |          |
| 1        | 60N       | 05W | 0                  | 25       | NE | SW |          | BONNER | 6     |          |
| 1 .      | 60N       | 05W | 0                  | 25       | SE | SW |          | BONNER | 1.3   |          |
| 1        | GON       | 05W | 0                  | 25       | NW | SE |          | BONNER | 3.2   |          |
|          | and the V |     |                    | - Marine |    | 1  |          | 11. 30 |       | ,        |