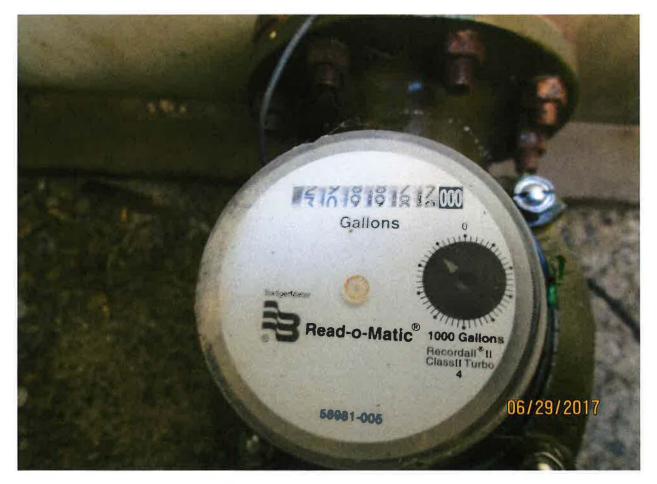

2. Measurements: Due to inadequate piping requirements, a flow measurement was not able to be completed.

Field exam performed on 6/29/2017 with Craig Hill, President of the Priest Lake Golf Club Inc., showed water being diverted from a groundwater well for domestic purposes. Due to the lapse in time between initial field exam in 2001 and this exam, the well pump had been replaced in year 2014, changing from the original 30hp Grundfos pump originally installed to a 10hp Grundfos pump. Due to the 30hp pump being installed during the permit development period, the flow measurements and diversion rate will be calculated using the 30hp pump that was installed at that time. The applicant's water system includes a second well associated with right 97-7343; the two wells are interconnected in a looped water main line that routes throughout the domestic POU. In the SENE ¼ ¼ of section 25, a single branch water line from the main line runs upgrade to a 125,000 gallon storage tank. The storage tank uses gravity flow to direct water down grade during peak use times to provide added system flow reducing the well pump cycling time. Due to inadequate piping requirements, a flow measurement was not able to be completed. The applicants used RC Worst & Co to install the pump in this well; Mr. Scott Jesicks, RC Worst & Co representative, provided pump curve data for the 30 hp pump that was installed in well D0013090. The flow rate derived = 319 gpm = **0.71 cfs**, which will carried forward to licensing.

Field exam performed on 6/29/2017 with Craig Hill, President of the Priest Lake Golf Club Inc., showed water being diverted from a groundwater well for domestic purposes. Due to the lapse in time between initial field exam in 2001 and this exam, the well pump had been replaced in year 2014, changing from the original 30hp Grundfos pump originally installed to a 10hp Grundfos pump. Due to the 30hp pump being installed during the permit development period, the flow measurements and diversion rate will be calculated using the 30hp pump that was installed at that time. The applicant's water system includes a second well associated with right 97-7343; the two wells are interconnected in a looped water main line that routes throughout the domestic POU. In the SENE  $\frac{1}{2}$   $\frac{1}{2}$  of section 25, a single branch water line from the main line runs upgrade to a 125,000 gallon storage tank. The storage tank uses gravity flow to direct water down grade during peak use times to provide added system flow reducing the well pump cycling time. Due to inadequate piping requirements, a flow measurement was not able to be completed. The applicants used RC Worst & Co to install the pump in this well; Mr. Scott Jesicks, RC Worst & Co representative, provided pump curve data for the 30 hp pump that was installed in well D0013090. The flow rate derived = 319 gpm = **0.71 cfs**, which will carried forward to licensing.