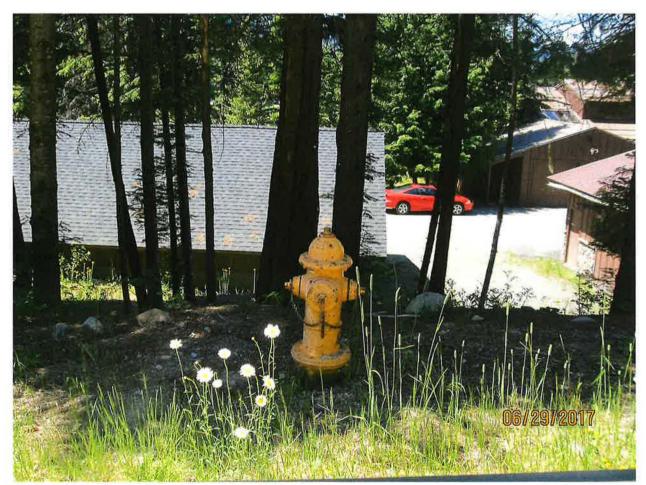

Map Attached Showing Location(s) of point(s) of diversion and place(s) of use (required). Scale must be 1:24,000 or greater.

X Aerial Photo Attached (required for irrigation of 10+ acres).

X Photo of Diversion and System Attached

Field exam performed on 6/29/2017 with Craig Hill, President of the Priest Lake Golf Club Inc., showed water being diverted from a groundwater well for domestic purposes. Due to the lapse in time between initial field exam in 2001 and this exam, the well pump had been replaced in year 2014, changing from the original 30hp Grundfos pump originally installed to a 10hp Grundfos pump. Due to the 30hp pump being installed during the permit development period, the flow measurements and diversion rate will be calculated using the 30hp pump that was installed at that time. The applicant's water system includes a second well associated with right 97-7343; the two wells are interconnected in a looped water main line that routes throughout the domestic POU. In the SENE ¼ ¼ of section 25, a single branch water line from the main line runs upgrade to a 125,000 gallon storage tank. The storage tank uses gravity flow to direct water down grade during peak use times to provide added system flow reducing the well pump cycling time. Due to inadequate piping requirements, a flow measurement was not able to be completed. The applicants used RC Worst & Co to install the pump in this well; Mr. Scott Jesicks, RC Worst & Co representative, provided pump curve data for the 30 hp pump that was installed in well D0013090. The flow rate derived = 319 gpm = **0.71 cfs**, which will carried forward to licensing.

Field exam performed on 6/29/2017 with Craig Hill, President of the Priest Lake Golf Club Inc., showed water being diverted from a groundwater well for domestic purposes. Due to the lapse in time between initial field exam in 2001 and this exam, the well pump had been replaced in year 2014, changing from the original 30hp Grundfos pump originally installed to a 10hp Grundfos pump. Due to the 30hp pump being installed during the permit development period, the flow measurements and diversion rate will be calculated using the 30hp pump that was installed at that time. The applicant's water system includes a second well associated with right 97-7343; the two wells are interconnected in a looped water main line that routes throughout the domestic POU. In the SENE  $\frac{1}{2}$   $\frac{1}{2}$  of section 25, a single branch water line from the main line runs upgrade to a 125,000 gallon storage tank. The storage tank uses gravity flow to direct water down grade during peak use times to provide added system flow reducing the well pump cycling time. Due to inadequate piping requirements, a flow measurement was not able to be completed. The applicants used RC Worst & Co to install the pump in this well; Mr. Scott Jesicks, RC Worst & Co representative, provided pump curve data for the 30 hp pump that was installed in well D0013090. The flow rate derived = 319 gpm = **0.71 cfs**, which will carried forward to licensing.