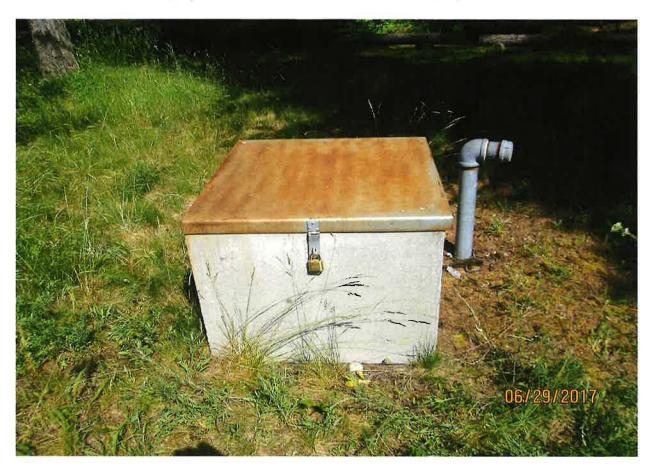

Field exam performed on 6/29/2017 with Craig Hill, President of the Priest Lake Golf Club Inc., showed water being diverted from a groundwater well for domestic purposes. Due to the lapse in time between initial field exam in 2001 and this exam, the well pump had been replaced in year 2014, changing from the original 30hp Grundfos pump originally installed to a 10hp Grundfos pump. Due to the 30hp pump being installed during the permit development period, the flow measurements and diversion rate will be calculated using the 30hp pump that was installed at that time. The applicant's water system includes a second well associated with right 97-7343; the two wells are interconnected in a looped water main line that routes throughout the domestic POU. In the SENE ¼ ¼ of section 25, a single branch water line from the main line runs upgrade to a 125,000 gallon storage tank. The storage tank uses gravity flow to direct water down grade during peak use times to provide added system flow reducing the well pump cycling time. Due to inadequate piping requirements, a flow measurement was not able to be completed. The applicants used RC Worst & Co to install the pump in this well; Mr. Scott Jesicks, RC Worst & Co representative, provided pump curve data for the 30 hp pump that was installed in well D0013090. The flow rate derived = 319 gpm = **0.71 cfs**, which will carried forward to licensing.