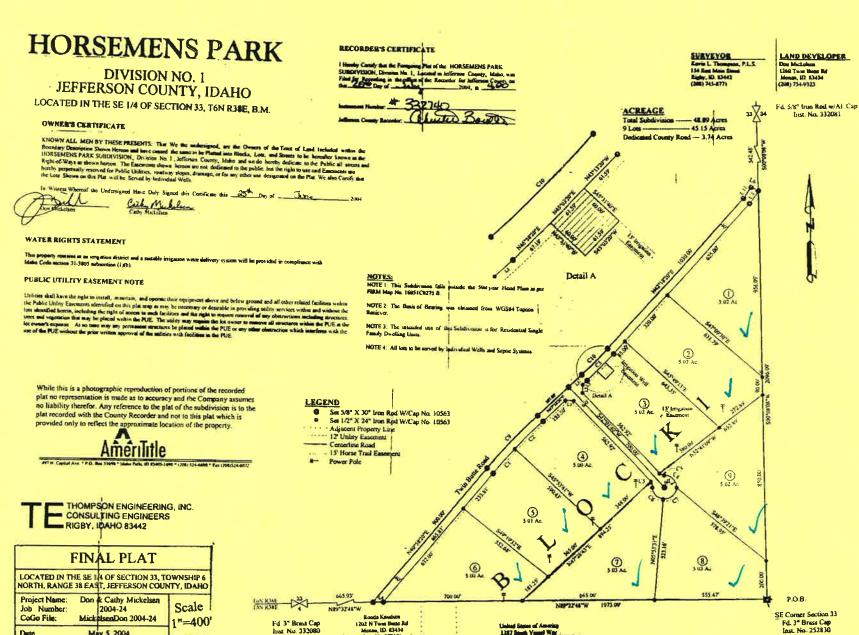

#### Andrew Grady and Kirsten Grady, Husband and Wife

whose current address is:

5662 Olive Ave., Rialto, CA 92377

the grantee(s), the following described premises, in Jefferson County, Idaho, TO WIT:

Lot 3 in Block 1 of Horsemens Park Division No. 1, Jefferson County, Idaho, as per the plat recorded July 20, 2004, as Instrument No. 332740

#### **TOGETHER WITH AND SUBJECT TO:**

Part of the SE1/4 of Section 33, Township 6 North, Range 38 East, of the Boise Meridian, Jefferson County, Idaho, more particularly described as follows; Commencing at the Southeast Corner of said Section 33, said position being monumented with 3" 1915 Brass Cap, Recorded as Instrument No. 454268 in the Jefferson County Clerk's Office; thence N00°08'08"E along the East line of said Section 33 for a Distance of 1140.00 feet; thence N47°09'30"W for a distance of 631.79 feet; thence S42°18'20"W for a distance of 320.00 feet to the most Northerly Corner of Lot 3, Block 1 of Horsemans Park, Division No. 1, Jefferson County, Idaho, Recorded as Instrument No. 332740 in the Jefferson County Clerk's Office; thence S42°18'20"W along the Northwesterly line of said Lot 3 for a Distance of 85.00 Feet to the beginning of a Curve Right; thence along said curve, Delta = 01°50'00" Radius = 1925.00' Arc = 61.60' for a Chord Distance of 61.59 feet and a Chord Bearing of S43°13'20"W to the end of said Curve, said position beginning the True Point of Beginning, thence S45°31'40"E for a distance of 70.00 feet; thence \$45°03'20"W for a distance of 61.59 feet; thence N45°31'40"W for a distance of 70.00 feet to a point on the Northwesterly line of said Lot 3, said position also being on a Curve Left; thence along said Curve, Delta = 01°50'00" Radius = 1925.00' Arc = 61.60' for a Chord Distance of 61.59 Feet and a Chord Bearing of N45°03'20"E to the True Point of Beginning.

MickelsenDon 2004-24

May 5, 2004

KLT.

KLT.

|"=400

Sheet Of

2 2 Fd 3\* Brass Cap

hist No. 332080

Mentan, ID. 43434 Ingl. No. 277131

Channes Williams

7.0 Bas 3311 Inclasm, WY \$300 ant No 207170

SE Corner Section 33 Fd. 3" Brass Cap Inst. No. 252830

December 01, 2020

ANDREW GRADY 5830 GEREMANDER AVE RIALTO CA 92377-4018