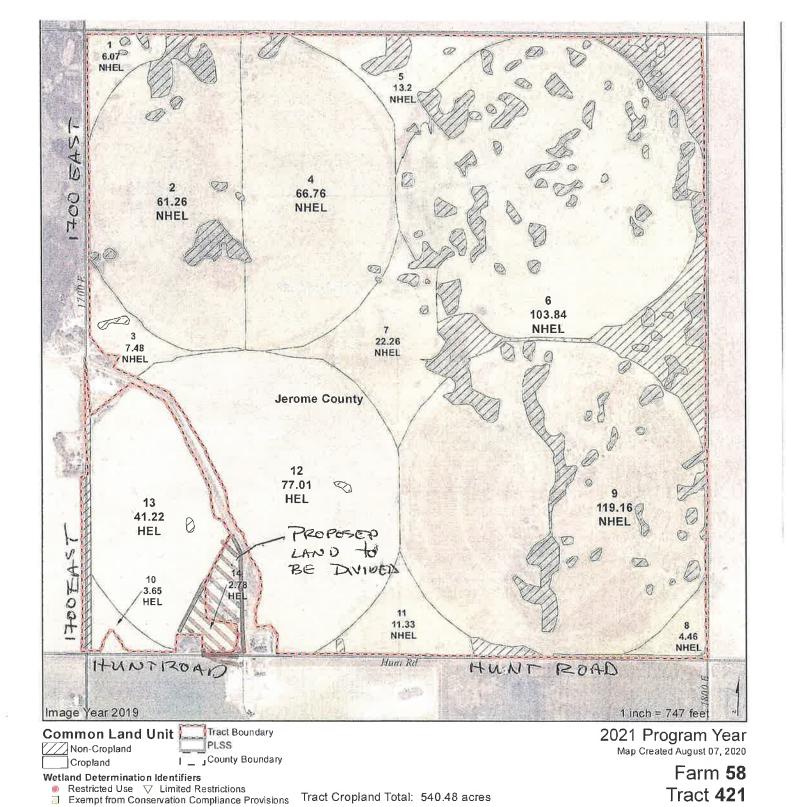

PIVOT TO BAZZECADE HUNT ROAD HUNTROAD

United States Department of Agriculture (USDA) Farm Service Agency (FSA) maps are for FSA Program administration only. This map does not represent a legal survey or reflect actual ownership; rather it depicts the information provided directly from the producer and/or National Agricultural Imagery Program (NAIP) imagery. The producer accepts the data 'as is' and assumes all risks associated with its use. USDA-FSA assumes no responsibility for actual or consequentlal damage incurred as a result of any user's reliance on this data outside FSA Programs. Wetland identifiers do not represent the size, shape, or specific determination of the area. Refer to your original determination (CPA-026 and attached maps) for exact boundaries and determinations or contact USDA Natural Resources Conservation Service (NRCS).