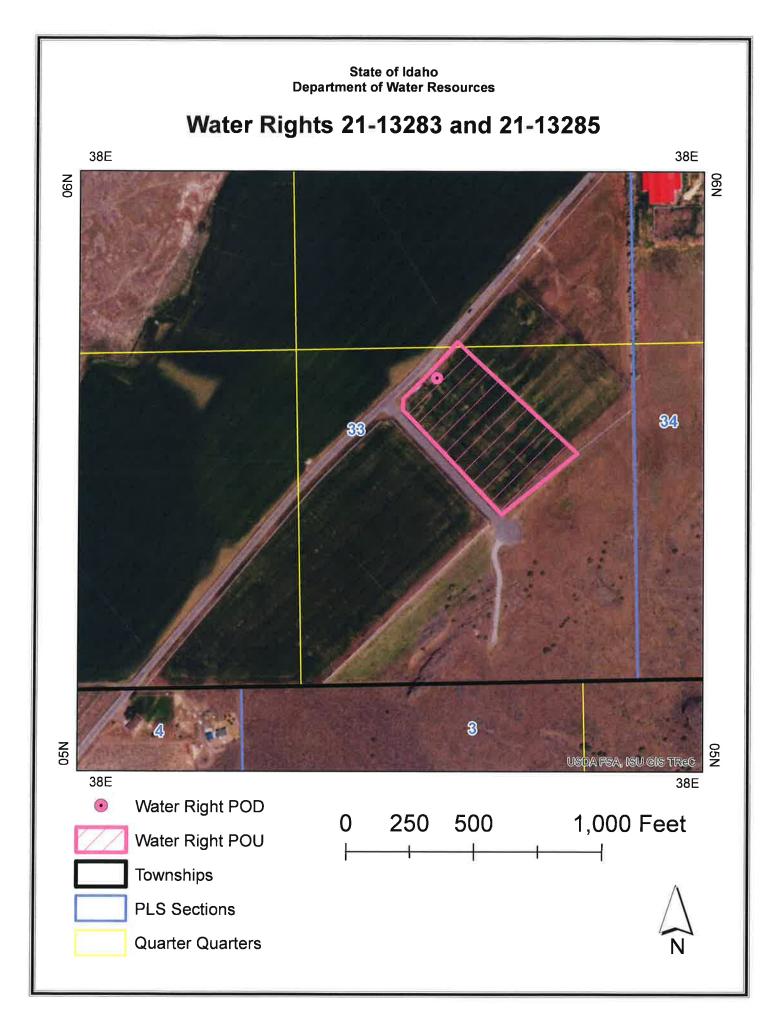

NWSESE

## Source and Point(s) of Diversion

**GROUND WATER** 

Sec. 33, Twp 06N, Rge 38E, JEFFERSON County

#### Place of Use

**IRRIGATION** within JEFFERSON County

|     |     |     | NE |    |    | NW |    |    | SW |    |    |    | SE |    |    |    |    |     |        |
|-----|-----|-----|----|----|----|----|----|----|----|----|----|----|----|----|----|----|----|-----|--------|
| Twp | Rng | Sec | NE | NW | SW | SE  | Totals |
| 06N | 38E | 33  |    |    |    |    |    |    |    |    |    |    |    |    |    |    |    | 5.0 | 5.0    |

POU Total Acres: 5.0

Volume 17.5 AF 17.5 AF