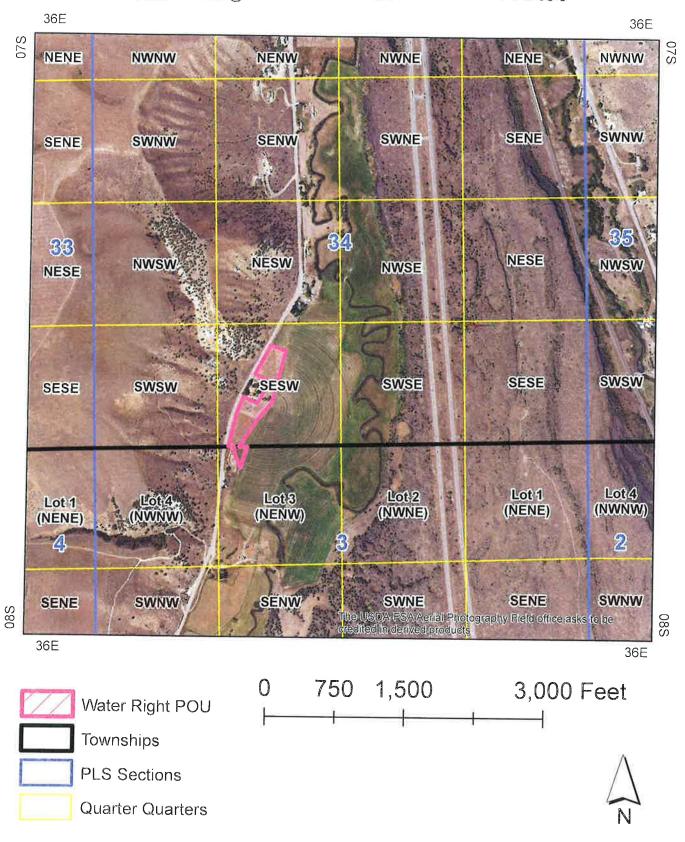

### Source and Point(s) of Diversion

| MARSH CREEK | SENW | Sec. 3, Twp 08S, Rge 36E, BANNOCK County                                                                                                                                                                                                                                                                                                                                                                                                                                                                                                                                                                                                                                                                                                                                                                                                                                                                                                                                                                                                                                                                                                                                                                                                                                                                                                                                                                                                                                                                                                                                                                                                                                                                                                                                                                                                                                                                                                                                                                                                                                                                                       |
|-------------|------|--------------------------------------------------------------------------------------------------------------------------------------------------------------------------------------------------------------------------------------------------------------------------------------------------------------------------------------------------------------------------------------------------------------------------------------------------------------------------------------------------------------------------------------------------------------------------------------------------------------------------------------------------------------------------------------------------------------------------------------------------------------------------------------------------------------------------------------------------------------------------------------------------------------------------------------------------------------------------------------------------------------------------------------------------------------------------------------------------------------------------------------------------------------------------------------------------------------------------------------------------------------------------------------------------------------------------------------------------------------------------------------------------------------------------------------------------------------------------------------------------------------------------------------------------------------------------------------------------------------------------------------------------------------------------------------------------------------------------------------------------------------------------------------------------------------------------------------------------------------------------------------------------------------------------------------------------------------------------------------------------------------------------------------------------------------------------------------------------------------------------------|
| MARSH CREEK | NWSE | Sec. 34, Twp 07S, Rge 36E, BANNOCK County                                                                                                                                                                                                                                                                                                                                                                                                                                                                                                                                                                                                                                                                                                                                                                                                                                                                                                                                                                                                                                                                                                                                                                                                                                                                                                                                                                                                                                                                                                                                                                                                                                                                                                                                                                                                                                                                                                                                                                                                                                                                                      |
| MARSH CREEK | NWNW | Sec. 10, Twp 08S, Rge 36E, BANNOCK County                                                                                                                                                                                                                                                                                                                                                                                                                                                                                                                                                                                                                                                                                                                                                                                                                                                                                                                                                                                                                                                                                                                                                                                                                                                                                                                                                                                                                                                                                                                                                                                                                                                                                                                                                                                                                                                                                                                                                                                                                                                                                      |
| MARSH CREEK | SWNW | Sec. 10, Twp 08S, Rge 36E, BANNOCK County                                                                                                                                                                                                                                                                                                                                                                                                                                                                                                                                                                                                                                                                                                                                                                                                                                                                                                                                                                                                                                                                                                                                                                                                                                                                                                                                                                                                                                                                                                                                                                                                                                                                                                                                                                                                                                                                                                                                                                                                                                                                                      |
| MARSH CREEK | NENW | Sec. 3, Twp 08S, Rge 36E, BANNOCK County                                                                                                                                                                                                                                                                                                                                                                                                                                                                                                                                                                                                                                                                                                                                                                                                                                                                                                                                                                                                                                                                                                                                                                                                                                                                                                                                                                                                                                                                                                                                                                                                                                                                                                                                                                                                                                                                                                                                                                                                                                                                                       |
| MARSH CREEK | NESW | Sec. 10, Twp 08S, Rge 36E, BANNOCK County                                                                                                                                                                                                                                                                                                                                                                                                                                                                                                                                                                                                                                                                                                                                                                                                                                                                                                                                                                                                                                                                                                                                                                                                                                                                                                                                                                                                                                                                                                                                                                                                                                                                                                                                                                                                                                                                                                                                                                                                                                                                                      |
| MARSH CREEK | NWSW | Sec. 10, Twp 08S, Rge 36E, BANNOCK County                                                                                                                                                                                                                                                                                                                                                                                                                                                                                                                                                                                                                                                                                                                                                                                                                                                                                                                                                                                                                                                                                                                                                                                                                                                                                                                                                                                                                                                                                                                                                                                                                                                                                                                                                                                                                                                                                                                                                                                                                                                                                      |
| MARSH CREEK | NWSE | Sec. 15, Twp 08S, Rge 36E, BANNOCK County                                                                                                                                                                                                                                                                                                                                                                                                                                                                                                                                                                                                                                                                                                                                                                                                                                                                                                                                                                                                                                                                                                                                                                                                                                                                                                                                                                                                                                                                                                                                                                                                                                                                                                                                                                                                                                                                                                                                                                                                                                                                                      |
| MARSH CREEK | SWSW | Sec. 3, Twp 08S, Rge 36E, BANNOCK County                                                                                                                                                                                                                                                                                                                                                                                                                                                                                                                                                                                                                                                                                                                                                                                                                                                                                                                                                                                                                                                                                                                                                                                                                                                                                                                                                                                                                                                                                                                                                                                                                                                                                                                                                                                                                                                                                                                                                                                                                                                                                       |
| MARSH CREEK | SWSW | Sec. 3, Twp 08S, Rge 36E, BANNOCK County                                                                                                                                                                                                                                                                                                                                                                                                                                                                                                                                                                                                                                                                                                                                                                                                                                                                                                                                                                                                                                                                                                                                                                                                                                                                                                                                                                                                                                                                                                                                                                                                                                                                                                                                                                                                                                                                                                                                                                                                                                                                                       |
|             |      | The state of the s |

#### Place of Use

IRRIGATION within BANNOCK County

| NE NE |     |     |    |    | NW |    |     |    | S  | W  |    |    |    |     |    |    |    |    |        |
|-------|-----|-----|----|----|----|----|-----|----|----|----|----|----|----|-----|----|----|----|----|--------|
| Twp   | Rng | Sec | NE | NW | SW | SE | NE  | NW | SW | SE | NE | NW | SW | SE  | NE | NW | SW | SE | Totals |
| 07S   | 36E | 34  |    |    |    |    |     |    |    |    |    |    |    | 4.9 |    |    |    |    | 4.9    |
| 08S   | 36E | 3   |    |    |    |    | 0.4 |    |    |    |    |    |    |     |    |    |    |    | 0.4    |
|       |     |     |    |    |    |    | L3  |    |    |    |    |    |    |     |    |    |    |    |        |

POU Total Acres: 5.3