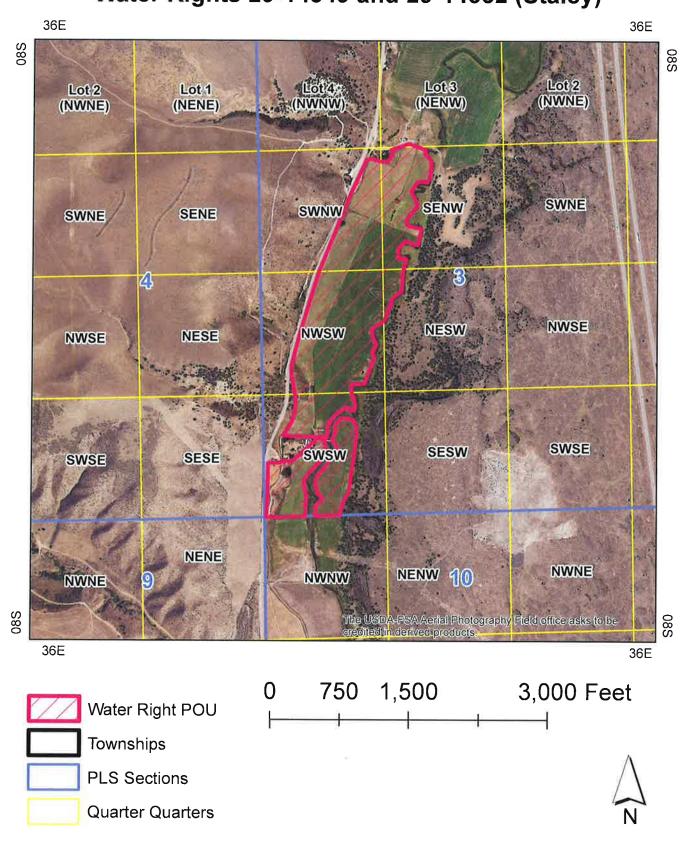

### Source and Point(s) of Diversion

| SENW NWSE NWNW SWNW NENW NESW NWSW NWSE SWSW | Sec. 3, Twp 08S, Rge 36E, BANNOCK County Sec. 34, Twp 07S, Rge 36E, BANNOCK County Sec. 10, Twp 08S, Rge 36E, BANNOCK County Sec. 3, Twp 08S, Rge 36E, BANNOCK County Sec. 10, Twp 08S, Rge 36E, BANNOCK County Sec. 10, Twp 08S, Rge 36E, BANNOCK County Sec. 15, Twp 08S, Rge 36E, BANNOCK County Sec. 3, Twp 08S, Rge 36E, BANNOC |
|----------------------------------------------|--------------------------------------------------------------------------------------------------------------------------------------------------------------------------------------------------------------------------------------------------------------------------------------------------------------------------------------------------------------------------------------------------------------------------------------------------------------------------------------------------------------------------------------------------------------------------------------------------------------------------------------------------------------------------------------------------------------------------------------------------------------------------------------------------------------------------------------------------------------------------------------------------------------------------------------------------------------------------------------------------------------------------------------------------------------------------------------------------------------------------------------------------------------------------------------------------------------------------------------------------------------------------------------------------------------------------------------------------------------------------------------------------------------------------------------------------------------------------------------------------------------------------------------------------------------------------------------------------------------------------------------------------------------------------------------------------------------------------------------------------------------------------------------------------------------------------------------------------------------------------------------------------------------------------------------------------------------------------------------------------------------------------------------------------------------------------------------------------------------------------------|
| SWSW<br>SWSW                                 | Sec. 3, Twp 08S, Rge 36E, BANNOCK County Sec. 3, Twp 08S, Rge 36E, BANNOCK County                                                                                                                                                                                                                                                                                                                                                                                                                                                                                                                                                                                                                                                                                                                                                                                                                                                                                                                                                                                                                                                                                                                                                                                                                                                                                                                                                                                                                                                                                                                                                                                                                                                                                                                                                                                                                                                                                                                                                                                                                                              |
|                                              | NWSE<br>NWNW<br>SWNW<br>NENW<br>NESW<br>NWSW<br>NWSE<br>SWSW                                                                                                                                                                                                                                                                                                                                                                                                                                                                                                                                                                                                                                                                                                                                                                                                                                                                                                                                                                                                                                                                                                                                                                                                                                                                                                                                                                                                                                                                                                                                                                                                                                                                                                                                                                                                                                                                                                                                                                                                                                                                   |

#### Place of Use

IRRIGATION within BANNOCK County

|     |     |     |    | N  | E  |    | NW |    | sw   |      |     |      | SE   |    |    |    |    |    |        |
|-----|-----|-----|----|----|----|----|----|----|------|------|-----|------|------|----|----|----|----|----|--------|
| Twp | Rng | Sec | NE | NW | SW | SE | NE | NW | SW   | SE   | NE  | NW   | SW   | SE | NE | NW | SW | SE | Totals |
| 08S | 36E | 3   |    |    |    |    |    |    | 12.0 | 10,5 | 2.0 | 24.0 | 21.0 |    |    |    |    |    | 69,5   |

POU Total Acres: 69,5